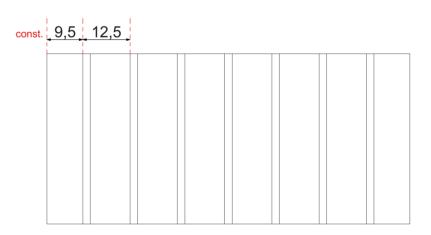

#### **TECHNICAL CARD**

glass standard\_4mm

RULES\_STANDARD DIMENSIONS

constans

FRAME FRONT PANEL MADE OF MDF BOARD FINISHED WITH RAL / NCS PALETTE MATT LAQUER