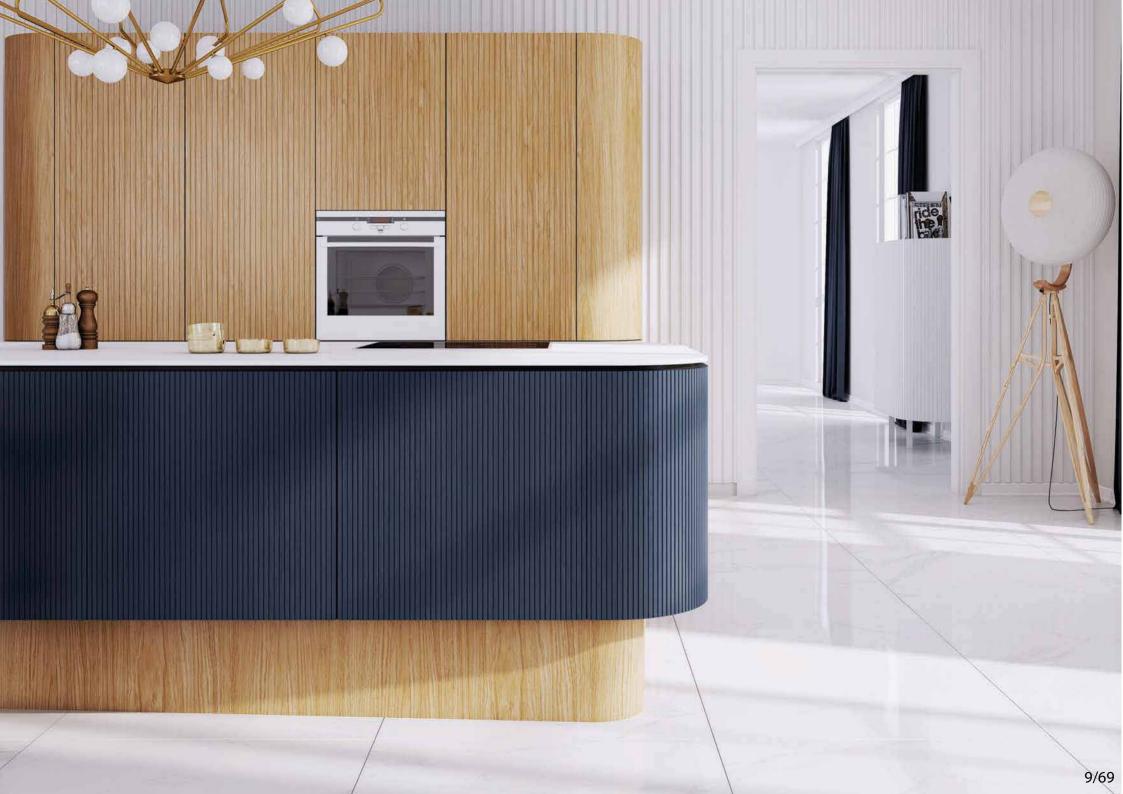

## **WRS**

### **TECHNICAL CARD**

2,0 23,0 2,0 23,0 2,0 22,0

2,0 23,0 2,0 23,0 2,0 22,0

DETAIL\_SECTION

MDF BOARD FINISHED WITH RAL / NCS PALETTE LAQUER VERTICAL MILLING DIRECTION

RIBBED FRONT PANEL MADE OF

**WRS** 

HEIGHT: 96 - 400 WIDTH: 96 - 1000

## **WRW**

HEIGHT: 96 - 2100 WIDTH: 96 - 700

HEIGHT: 96 - 1200 WIDTH: 546!

HEIGHT: 96 - 252 WIDTH: 96 - 1000

HEIGHT: 96 - 400 WIDTH: 96 - 1000

HEIGHT: 401 - 2100 WIDTH: 96 - 700

## LRW