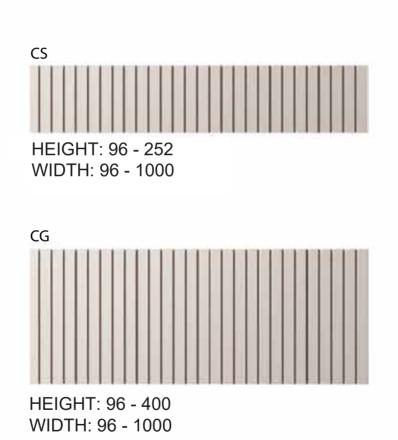

#### CS

HEIGHT: 96 - 252 WIDTH: 96 - 1000

#### CG

HEIGHT: 96 - 400 WIDTH: 96 - 1000