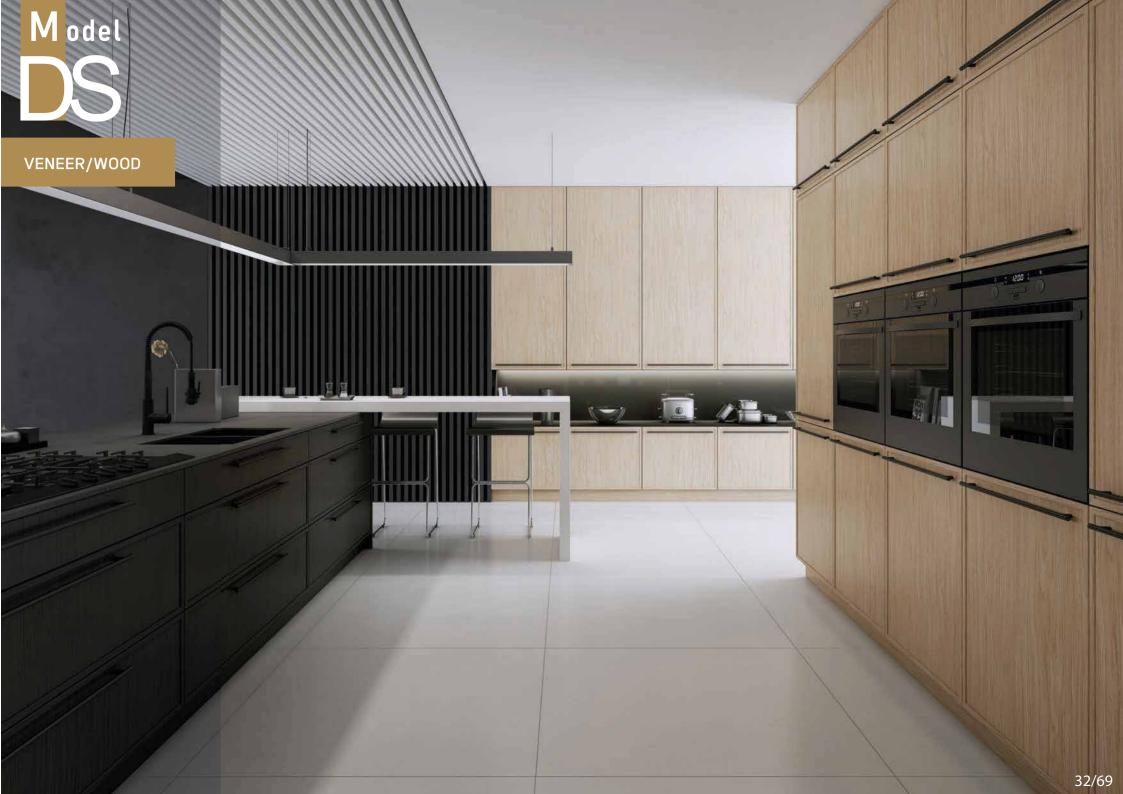

# DS

DETAIL\_SECTION

FRAME FRONT MADE FROM WOOD / VENEERED MDF BOARD FINISHED WITH TRANSPARENT LAQUER WITH OPTIONAL STAINING WITH STAIN OR PIGMENT VARNISH

ZK

HEIGHT: 96 - 252 WIDTH: 96 - 1000

HEIGHT: 253 - 400 WIDTH: 250 - 1000