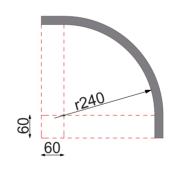

(page 43-47) 26. SMQ

page 48-50: Wardrobes

page 51-65: Acoustic panels

page 66-68: Ironmongery

page 69: Company details, Contacts

DETAIL \_ SECTION

RULES\_STANDARD DIMENSIONS

RIBBED FRONT PANEL MADE OF MDF BOARD FINISHED WITH RAL / NCS PALETTE MATT LAQUER VERTICAL MILLING DIRECTION

## **WRS**