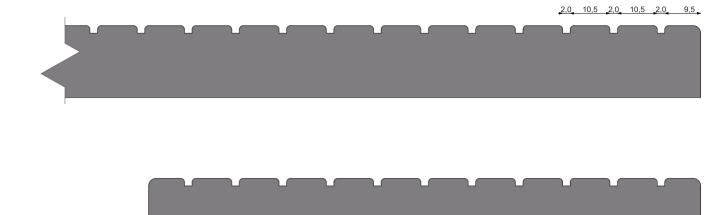

### **TECHNICAL CARD**

2,0 23,0 2,0 23,0 2,0 22,0

2,0 23,0 2,0 23,0 2,0 22,0

DETAIL\_SECTION

MDF BOARD FINISHED WITH RAL / NCS PALETTE LAQUER VERTICAL MILLING DIRECTION

RIBBED FRONT PANEL MADE OF

**WRS** 

HEIGHT: 96 - 400 WIDTH: 96 - 1000

### **TECHNICAL CARD**

2,0 23,0 2,0 23,0 2,0 22,0

2,0, 23,0 2,0, 23,0 2,0, 22,0

DETAIL \_ SECTION

RIBBED FRONT PANEL MADE OF MDF BOARD FINISHED WITH RAL / NCS PALETTE MATT LAQUER VERTICAL MILLING DIRECTION