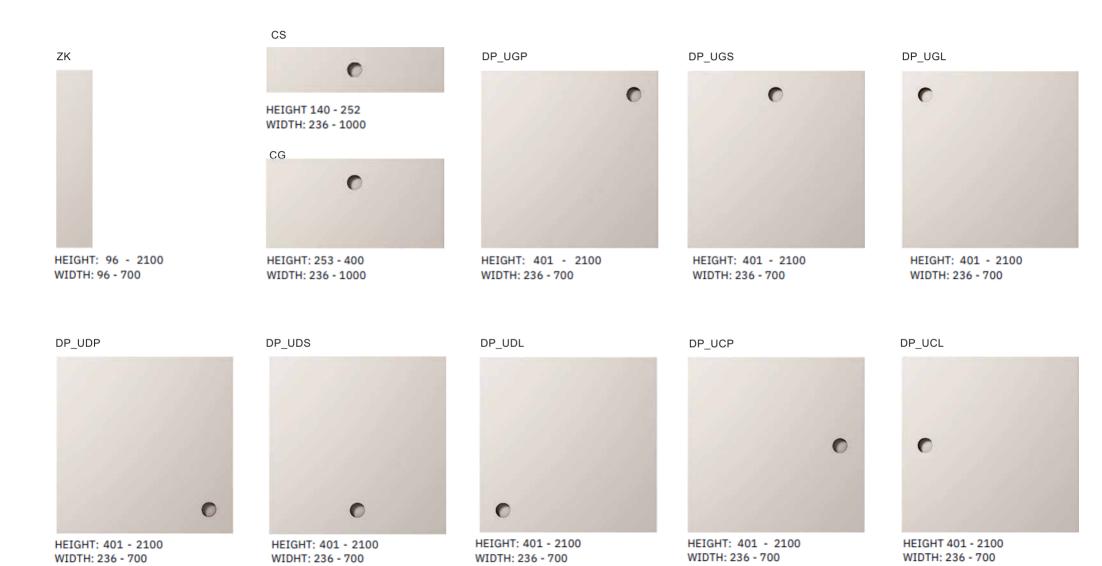

#### DG

HEIGHT: 96 - 1200 WIDTH: 546!

#### CS

HEIGHT: 96 - 252 WIDTH: 96 - 1000

#### CG

HEIGHT: 96 - 400 WIDTH: 96 - 1000

## DP

HEIGHT: 401 - 2100 WIDTH: 96 - 700