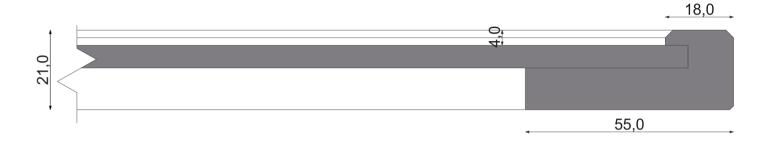

## **WRS**

### **TECHNICAL CARD**

2,0 23,0 2,0 23,0 2,0 22,0

2,0 23,0 2,0 23,0 2,0 22,0

DETAIL\_SECTION

MDF BOARD FINISHED WITH RAL / NCS PALETTE LAQUER VERTICAL MILLING DIRECTION

RIBBED FRONT PANEL MADE OF

**WRS** 

HEIGHT: 96 - 400 WIDTH: 96 - 1000