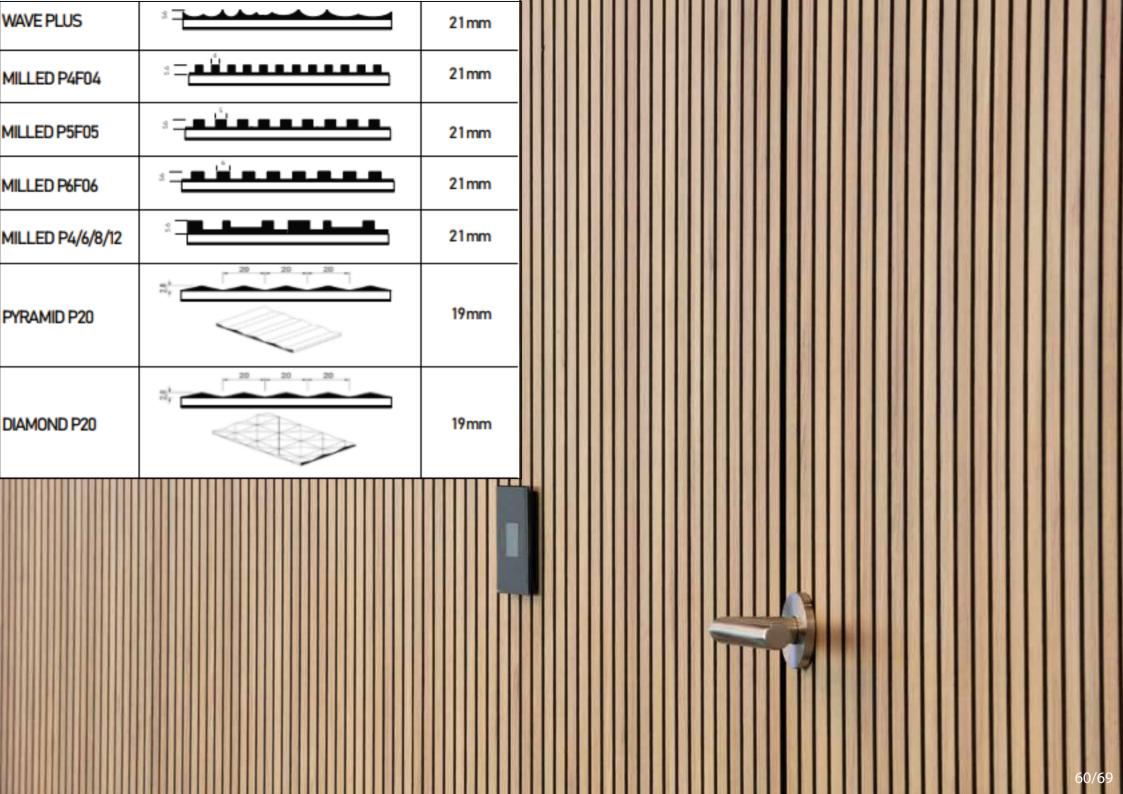

### ACOUSTIC AND DECORATIVE PANELS

Suitable for walls and ceilings, our acoustic or decorative panels can convert any room into a stylish space very fast. The panels will come ready for an easy installation. Slatted panels on felt backing will transform the space and add a modern touch.

Our acoustic panels have high acoustic properties and are suitable for domestic or commercial use. We offer a wide range of Flexi panels, Solid panels, Bamboo panels and decorative panels created by inovative routing machinery to achieve chosen design.