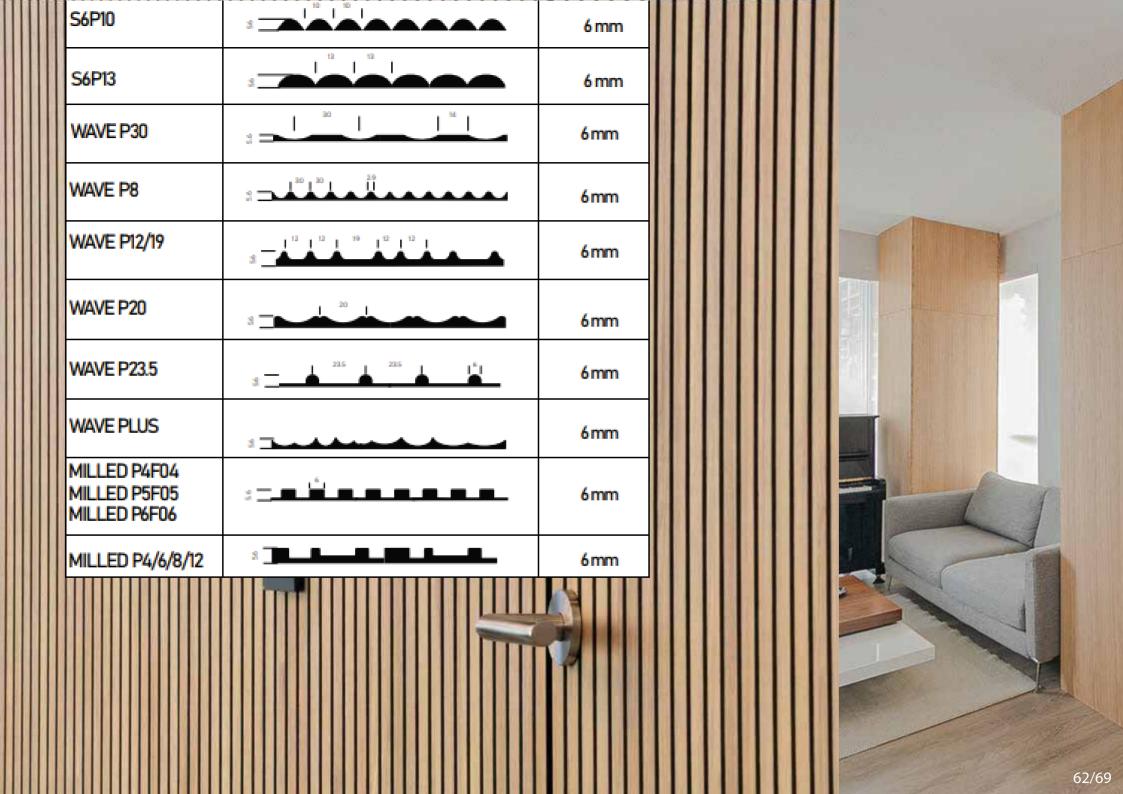

### ACOUSTIC AND DECORATIVE PANELS

Suitable for walls and ceilings, our acoustic or decorative panels can convert any room into a stylish space very fast. The panels will come ready for an easy installation. Slatted panels on felt backing will transform the space and add a modern touch.

Our acoustic panels have high acoustic properties and are suitable for domestic or commercial use. We offer a wide range of Flexi panels, Solid panels, Bamboo panels and decorative panels created by inovative routing machinery to achieve chosen design.

| S6P10                                        | 2 10 10 10                              | 21mm |
|----------------------------------------------|-----------------------------------------|------|
| S6P13                                        | 3 12 12                                 | 21mm |
| WAVE P30                                     | 30   16                                 | 21mm |
| WAVE P8                                      | 2 - 130 130 1 29                        | 21mm |
| WAVE P12/19                                  | 3                                       | 21mm |
| WAVE P20                                     | 20 1                                    | 21mm |
| WAVE P23.5                                   | 2 - 235 235 1 4                         | 21mm |
| WAVE PLUS                                    | 8                                       | 21mm |
| MILLED P4F04<br>MILLED P5F05<br>MILLED P6F06 | 2 — — — — — — — — — — — — — — — — — — — | 21mm |
| MILLED P4/6/8/12                             | 2 <b></b>                               | 21mm |
| S6P10                                        |                                         | 11mm |
| S6P13                                        | 3 - 1 2 - 1 2 - 1                       | 11mm |
|                                              |                                         |      |