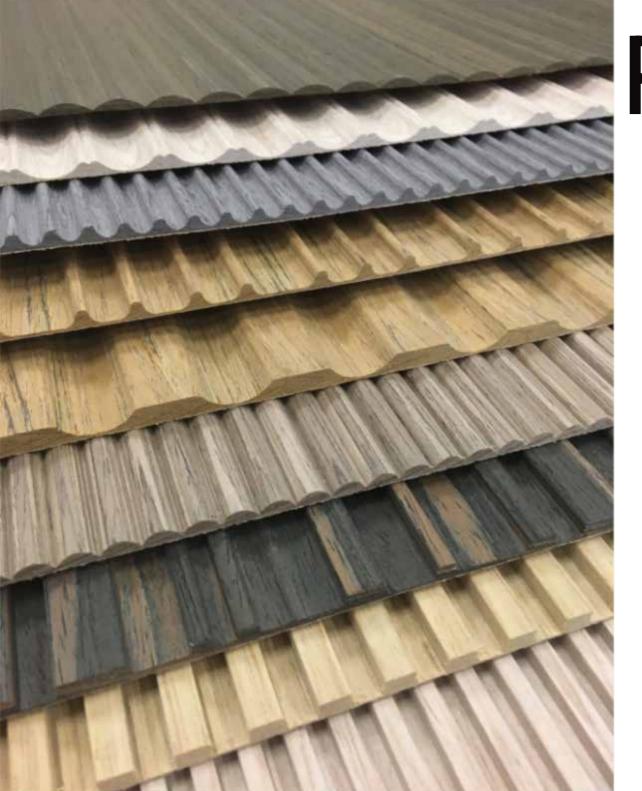

### ACOUSTIC AND DECORATIVE PANELS

Suitable for walls and ceilings, our acoustic or decorative panels can convert any room into a stylish space very fast. The panels will come ready for an easy installation. Slatted panels on felt backing will transform the space and add a modern touch.

Our acoustic panels have high acoustic properties and are suitable for domestic or commercial use. We offer a wide range of Flexi panels, Solid panels, Bamboo panels and decorative panels created by inovative routing machinery to achieve chosen design.