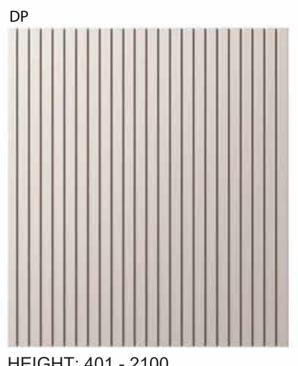

website.

We supply brands such as Rlum. Hettich

We supply brands such as Blum, Hettich,
Strong and many more.
With us you are in good bands as our focus

With us you are in good hands as our focus is always on quality and excellence of craftsmanship which reflects our passion for well built furniture.

page 3: List page 4-49: Complete kitchens

(page 4-7) 2. LR

(page 8-19) 4. WRW

LRW

LRS

(page 20-25) 10. WO

(page 26-33) 14. WOK

L2K

(page 32-37) 18. DS

(page 38-42) 22. DQ

(page 43-47) 26. SMQ

page 48-50: Wardrobes

page 51-65: Acoustic panels

page 66-68: Ironmongery

page 69: Company details, Contacts















DETAIL \_ SECTION



RULES\_STANDARD DIMENSIONS



RIBBED FRONT PANEL MADE OF MDF BOARD FINISHED WITH RAL / NCS PALETTE MATT LAQUER VERTICAL MILLING DIRECTION















## **WRS**

### **TECHNICAL CARD**

2,0 23,0 2,0 23,0 2,0 22,0

2,0 23,0 2,0 23,0 2,0 22,0



DETAIL\_SECTION





MDF BOARD FINISHED WITH RAL / NCS PALETTE LAQUER VERTICAL MILLING DIRECTION

RIBBED FRONT PANEL MADE OF

**WRS** 













HEIGHT: 96 - 400 WIDTH: 96 - 1000



HEIGHT: 401 - 2100 WIDTH: 96 - 700







RIBBED FRONT PANEL MADE OF MDF BOARD FINISHED WITH RAL / NCS PALETTE LAQUER VERTICAL MILLING DIRECTION





/ DETAIL \_ SECTION





## **WRW**



HEIGHT: 96 - 2100 WIDTH: 96 - 700



HEIGHT: 96 - 1200 WIDTH: 546!



HEIGHT: 96 - 252 WIDTH: 96 - 1000



HEIGHT: 96 - 400 WIDTH: 96 - 1000



HEIGHT: 401 - 2100 WIDTH: 96 - 700



## LRS

### **TECHNICAL CARD**

2,0 23,0 2,0 23,0 2,0 22,0



2,0, 23,0 2,0, 23,0 2,0, 22,0

DETAIL \_ SECTION





RIBBED FRONT PANEL MADE