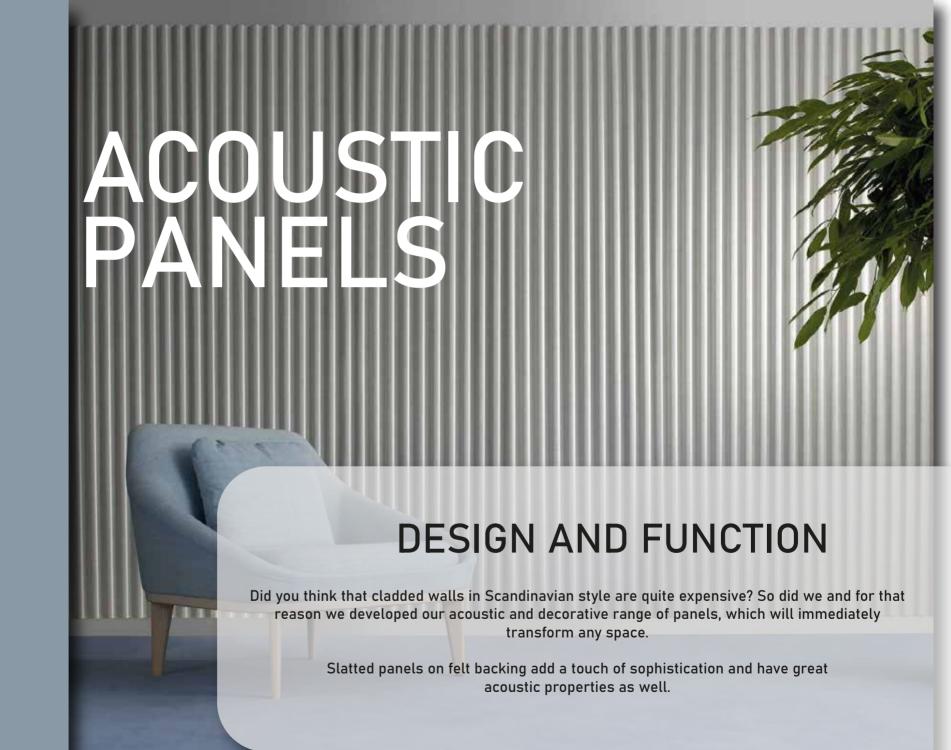

### ACOUSTIC AND DECORATIVE PANELS

Suitable for walls and ceilings, our acoustic or decorative panels can convert any room into a stylish space very fast. The panels will come ready for an easy installation. Slatted panels on felt backing will transform the space and add a modern touch.

Our acoustic panels have high acoustic properties and are suitable for domestic or commercial use. We offer a wide range of Flexi panels, Solid panels, Bamboo panels and decorative panels created by inovative routing machinery to achieve chosen design.