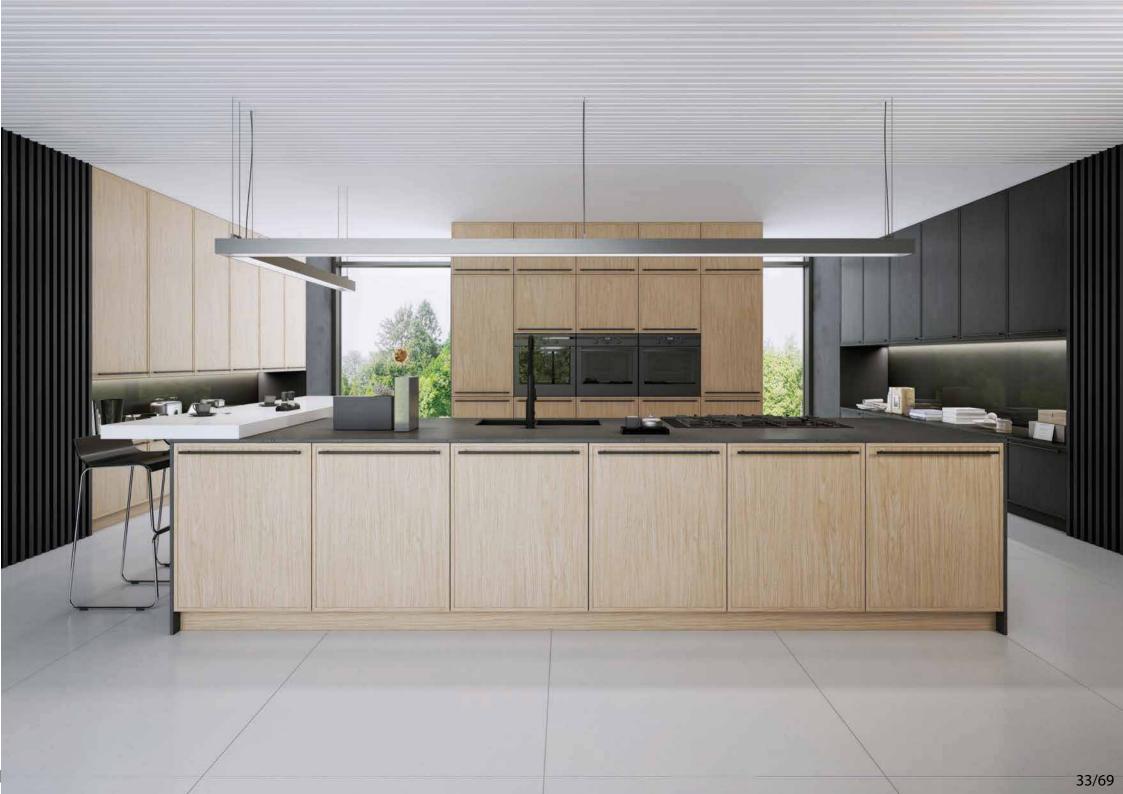

# DS

DETAIL\_SECTION

FRAME FRONT MADE FROM WOOD / VENEERED MDF BOARD FINISHED WITH TRANSPARENT LAQUER WITH OPTIONAL STAINING WITH STAIN OR PIGMENT VARNISH

ZK

HEIGHT: 96 - 252 WIDTH: 96 - 1000

HEIGHT: 253 - 400 WIDTH: 250 - 1000