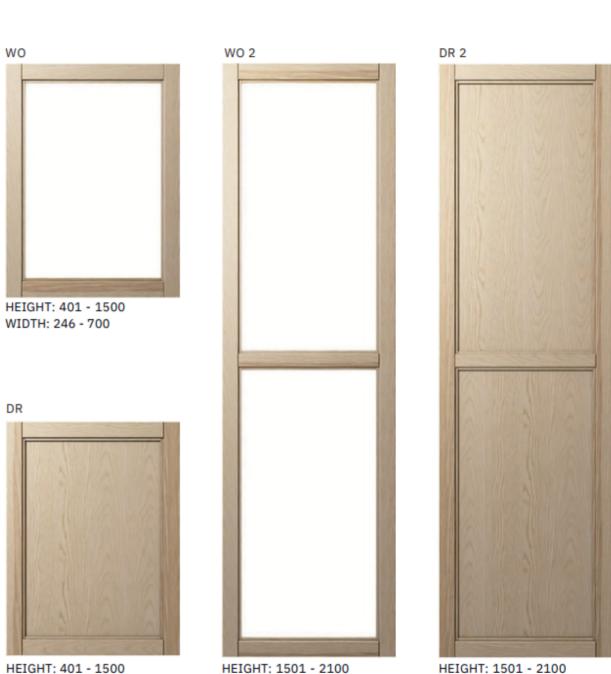

# W<sub>0</sub>

## **TECHNICAL CARD**

DETAIL \_ SECTION

FLAT FRONT PANEL MADE OF VENEERED MDF BOARD FINISHED WITH TRANSPARENT OR COLOURED MATT LAQUER VERTICAL DIRECTION FOR GRAIN

CG

HEIGHT: 96 - 2100 WIDTH: 96 - 700

HEIGHT: 96 - 400 WIDTH: 96 - 1000

HEIGHT: 96 - 1200 WIDTH: 546!

HEIGHT: 401 - 1500 WIDTH: 296 - 700

HEIGHT: 401 - 2100 WIDTH: 96 - 700