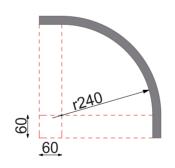

More space inside your home

If your wardrobes look outdated, then choose our option of cabinet door replacement.

Our panelling range is stylish and modern and if that isn't enough we also offer a selection of flexible panels, so creating curved features will not be an issue anymore.