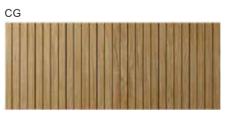

p which reflects our passion for well built furniture.

page 3: List page 4-49: Complete kitchens

(page 4-7) 2. LR

(page 8-19) 4. WRW

LRW

LRS

(page 20-25) 10. WO

(page 26-33) 14. WOK

L2K

(page 32-37) 18. DS

(page 38-42) 22. DQ

(page 43-47) 26. SMQ

page 48-50: Wardrobes

page 51-65: Acoustic panels

page 66-68: Ironmongery

page 69: Company details, Contacts















DETAIL \_ SECTION



RULES\_STANDARD DIMENSIONS



RIBBED FRONT PANEL MADE OF MDF BOARD FINISHED WITH RAL / NCS PALETTE MATT LAQUER VERTICAL MILLING DIRECTION















## **WRS**

### **TECHNICAL CARD**

2,0 23,0 2,0 23,0 2,0 22,0

2,0 23,0 2,0 23,0 2,0 22,0



DETAIL\_SECTION





MDF BOARD FINISHED WITH RAL / NCS PALETTE LAQUER VERTICAL MILLING DIRECTION

RIBBED FRONT PANEL MADE OF

**WRS** 













HEIGHT: 96 - 400 WIDTH: 96 - 1000



HEIGHT: 401 - 2100 WIDTH: 96 - 700







RIBBED FRONT PANEL MADE OF MDF BOARD FINISHED WITH RAL / NCS PALETTE LAQUER VERTICAL MILLING DIRECTION





/ DETAIL \_ SECTION





## **WRW**



HEIGHT: 96 - 2100 WIDTH: 96 - 700



HEIGHT: 96 - 1200 WIDTH: 546!



HEIGHT: 96 - 252 WIDTH: 96 - 1000



HEIGHT: 96 - 400 WIDTH: 96 - 1000



HEIGHT: 401 - 2100 WIDTH: 96 - 700



## LRS

### **TECHNICAL CARD**

2,0 23,0 2,0 23,0 2,0 22,0



2,0, 23,0 2,0, 23,0 2,0, 22,0

DETAIL \_ SECTION





RIBBED FRONT PANEL MADE OF MDF BOARD FINISHED WITH RAL / NCS PALETTE MATT LAQUER VERTICAL MILLING DIRECTION

## **LRS**



HEIGHT: 96 - 2100 WIDTH: 96 - 700

#### DG



HEIGHT: 96 - 1200 WIDTH: 546!

#### CS



HEIGHT: 96 - 252 WIDTH: 96 - 1000

#### CG



HEIGHT: 96 - 400