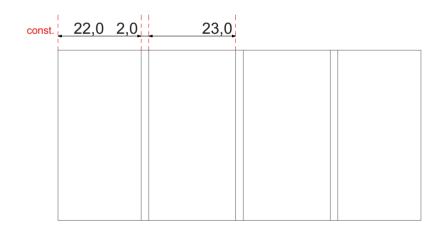

### **TECHNICAL CARD**

2,0 23,0 2,0 23,0 2,0 22,0

2,0 23,0 2,0 23,0 2,0 22,0

DETAIL\_SECTION

MDF BOARD FINISHED WITH RAL / NCS PALETTE LAQUER VERTICAL MILLING DIRECTION

RIBBED FRONT PANEL MADE OF

**WRS** 

HEIGHT: 96 - 400 WIDTH: 96 - 1000

### **TECHNICAL CARD**

2,0 23,0 2,0 23,0 2,0 22,0

2,0, 23,0 2,0, 23,0 2,0, 22,0

DETAIL \_ SECTION

RIBBED FRONT PANEL MADE OF MDF BOARD FINISHED WITH RAL / NCS PALETTE MATT LAQUER VERTICAL MILLING DIRECTION