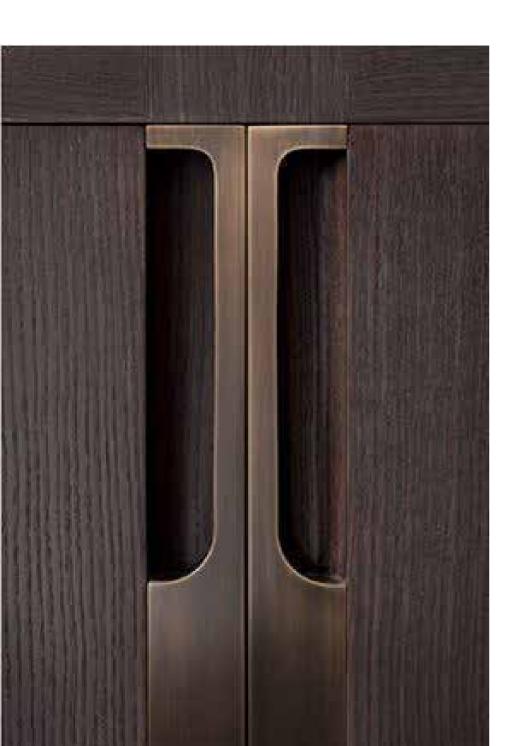

21mm |
| WAVE P20                                     | 20 1                                    | 21mm |
| WAVE P23.5                                   | 2 - 235 235 1 4                         | 21mm |
| WAVE PLUS                                    | 8                                       | 21mm |
| MILLED P4F04<br>MILLED P5F05<br>MILLED P6F06 | 2 — — — — — — — — — — — — — — — — — — — | 21mm |
| MILLED P4/6/8/12                             | 2 <b></b>                               | 21mm |
| S6P10                                        |                                         | 11mm |
| S6P13                                        | 3 - 1 2 - 1 2 - 1                       | 11mm |
|                                              |                                         |      |











We offer products from brands like Blum, Hettich, Strong, Gollinucci and many more.

Discounts available on large orders.