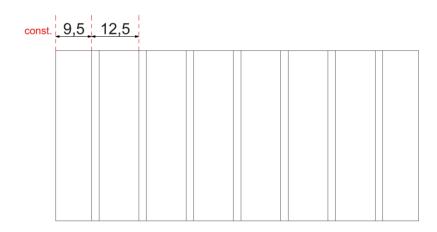

#### **TECHNICAL CARD**

glass standard\_4mm

RULES\_STANDARD DIMENSIONS

constans

FRAME FRONT PANEL MADE OF MDF BOARD FINISHED WITH RAL / NCS PALETTE MATT LAQUER