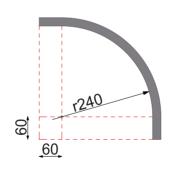

. DS

(page 38-42) 22. DQ

(page 43-47) 26. SMQ

page 48-50: Wardrobes

page 51-65: Acoustic panels

page 66-68: Ironmongery

page 69: Company details, Contacts















DETAIL \_ SECTION



RULES\_STANDARD DIMENSIONS



RIBBED FRONT PANEL MADE OF MDF BOARD FINISHED WITH RAL / NCS PALETTE MATT LAQUER VERTICAL MILLING DIRECTION















## **WRS**

### **TECHNICAL CARD**

2,0 23,0 2,0 23,0 2,0 22,0

2,0 23,0 2,0 23,0 2,0 22,0



DETAIL\_SECTION





MDF BOARD FINISHED WITH RAL / NCS PALETTE LAQUER VERTICAL MILLING DIRECTION

RIBBED FRONT PANEL MADE OF

**WRS** 













HEIGHT: 96 - 400 WIDTH: 96 - 1000



HEIGHT: 401 - 2100 WIDTH: 96 - 700







RIBBED FRONT PANEL MADE OF MDF BOARD FINISHED WITH RAL / NCS PALETTE LAQUER VERTICAL MILLING DIRECTION





/ DETAIL \_ SECTION





## **WRW**



HEIGHT: 96 - 2100 WIDTH: 96 - 700



HEIGHT: 96 - 1200 WIDTH: 546!



HEIGHT: 96 - 252 WIDTH: 96 - 1000



HEIGHT: 96 - 400 WIDTH: 96 - 1000



HEIGHT: 401 - 2100 WIDTH: 96 - 700



## LRS

### **TECHNICAL CARD**

2,0 23,0 2,0 23,0 2,0 22,0



2,0, 23,0 2,0, 23,0 2,0, 22,0

DETAIL \_ SECTION





RIBBED FRONT PANEL MADE OF MDF BOARD FINISHED WITH RAL / NCS PALETTE MATT LAQUER VERTICAL MILLING DIRECTION

## **LRS**



HEIGHT: 96 - 2100 WIDTH: 96 - 700

#### DG



HEIGHT: 96 - 1200 WIDTH: 546!

#### CS



HEIGHT: 96 - 252 WIDTH: 96 - 1000

#### CG



HEIGHT: 96 - 400 WIDTH: 96 - 1000

## DP



HEIGHT: 401 - 2100 WIDTH: 96 - 700

## LRW

### **TECHNICAL CARD**



RIBBED FRONT PANEL MADE OF MDF BOARD FINISHED WITH RAL / NCS PALETTE MATT LAQUER VERTICAL MILLING DIRECTION



DE