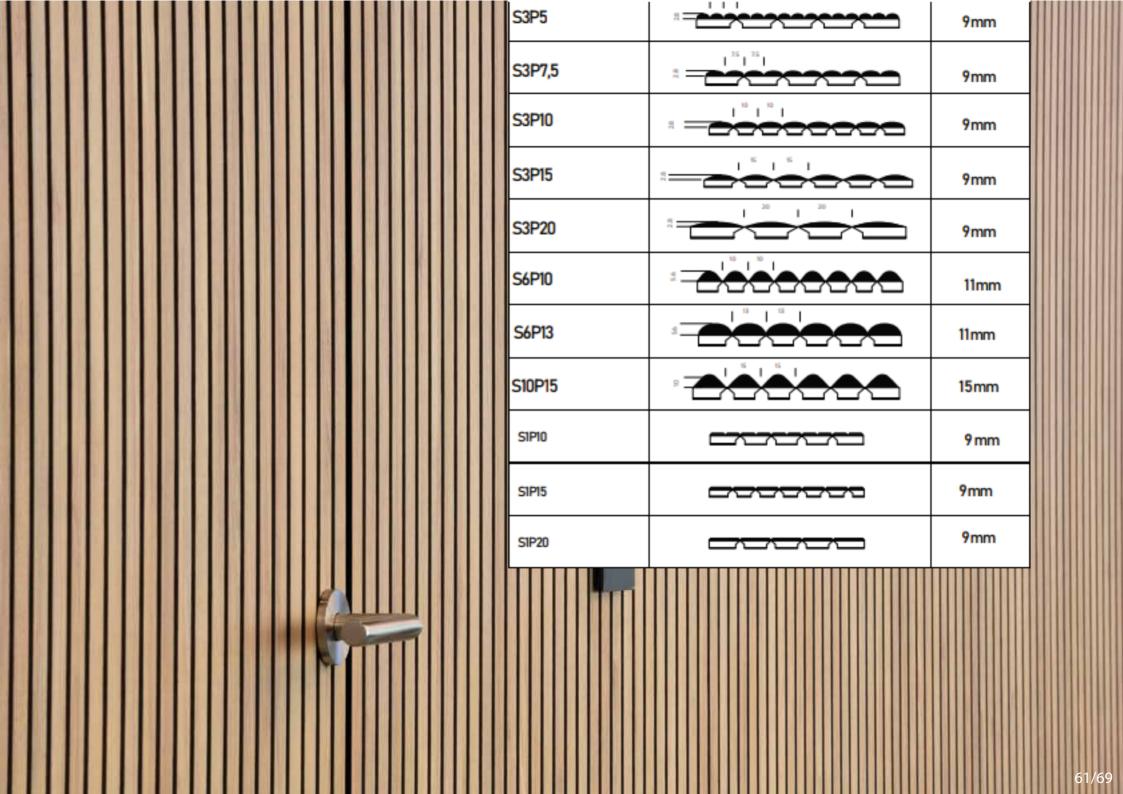

### ACOUSTIC AND DECORATIVE PANELS

Suitable for walls and ceilings, our acoustic or decorative panels can convert any room into a stylish space very fast. The panels will come ready for an easy installation. Slatted panels on felt backing will transform the space and add a modern touch.

Our acoustic panels have high acoustic properties and are suitable for domestic or commercial use. We offer a wide range of Flexi panels, Solid panels, Bamboo panels and decorative panels created by inovative routing machinery to achieve chosen design.

| S6P10                                        | 2 10 10 10                              | 21mm |
|----------------------------------------------|-----------------------------------------|------|
| S6P13                                        | 3 12 12                                 | 21mm |
| WAVE P30                                     | 30   16                                 | 21mm |
| WAVE P8                                      | 2 - 130 130 1 29                        | 21mm |
| WAVE P12/19                                  | 3                                       | 21mm |
| WAVE P20                                     | 20 1                                    | 21mm |
| WAVE P23.5                                   | 2 - 235 235 1 4                         | 21mm |
| WAVE PLUS                                    | 8                                       | 21mm |
| MILLED P4F04<br>MILLED P5F05<br>MILLED P6F06 | 2 — — — — — — — — — — — — — — — — — — — | 21mm |
| MILLED P4/6/8/12                             | 2 <b></b>                               | 21mm |
| S6P10                                        |                                         | 11mm |
| S6P13                                        | 3 - 1 2 - 1 2 - 1                       | 11mm |
|                                              |                                         |      |