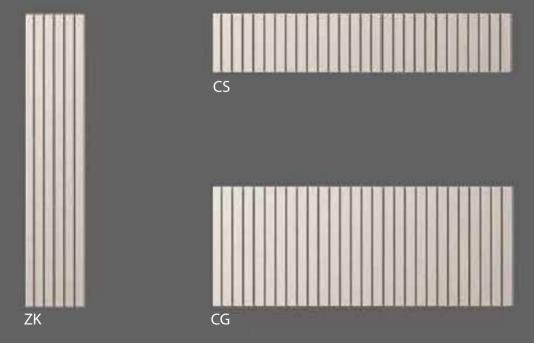

#### CS

HEIGHT: 96 - 252 WIDTH: 96 - 1000

#### CG

HEIGHT: 96 - 400 WIDTH: 96 - 1000

# DS

DETAIL\_SECTION

FRAME FRONT MADE FROM WOOD / VENEERED MDF BOARD FINISHED WITH TRANSPARENT LAQUER WITH OPTIONAL STAINING WITH STAIN OR PIGMENT VARNISH

ZK

HEIGHT: 96 - 252 WIDTH: 96 - 1000

HEIGHT: 253 - 400 WIDTH: 250 - 1000