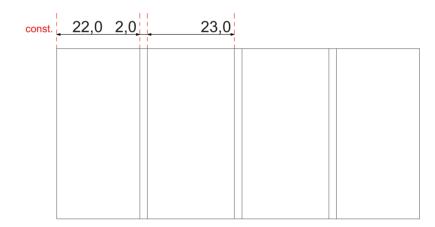

### **TECHNICAL CARD**

2,0 23,0 2,0 23,0 2,0 22,0

2,0 23,0 2,0 23,0 2,0 22,0

DETAIL\_SECTION

MDF BOARD FINISHED WITH RAL / NCS PALETTE LAQUER VERTICAL MILLING DIRECTION

RIBBED FRONT PANEL MADE OF

**WRS** 

HEIGHT: 96 - 400 WIDTH: 96 - 1000

### **TECHNICAL CARD**

2,0 23,0 2,0 23,0 2,0 22,0

2,0, 23,0 2,0, 23,0 2,0, 22,0

DETAIL \_ SECTION

RIBBED FRONT PANEL MADE OF MDF BOARD FINISHED WITH RAL / NCS PALETTE MATT LAQUER VERTICAL MILLING DIRECTION