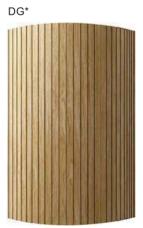

manship which reflects our passion for well built furniture.

page 3: List page 4-49: Complete kitchens

(page 4-7) 2. LR

(page 8-19) 4. WRW

LRW

LRS

(page 20-25) 10. WO

(page 26-33) 14. WOK

L2K

(page 32-37) 18. DS

(page 38-42) 22. DQ

(page 43-47) 26. SMQ

page 48-50: Wardrobes

page 51-65: Acoustic panels

page 66-68: Ironmongery

page 69: Company details, Contacts















DETAIL \_ SECTION



RULES\_STANDARD DIMENSIONS



RIBBED FRONT PANEL MADE OF MDF BOARD FINISHED WITH RAL / NCS PALETTE MATT LAQUER VERTICAL MILLING DIRECTION















## **WRS**

### **TECHNICAL CARD**

2,0 23,0 2,0 23,0 2,0 22,0

2,0 23,0 2,0 23,0 2,0 22,0



DETAIL\_SECTION





MDF BOARD FINISHED WITH RAL / NCS PALETTE LAQUER VERTICAL MILLING DIRECTION

RIBBED FRONT PANEL MADE OF

**WRS** 













HEIGHT: 96 - 400 WIDTH: 96 - 1000



HEIGHT: 401 - 2100 WIDTH: 96 - 700







RIBBED FRONT PANEL MADE OF MDF BOARD FINISHED WITH RAL / NCS PALETTE LAQUER VERTICAL MILLING DIRECTION





/ DETAIL \_ SECTION





## **WRW**



HEIGHT: 96 - 2100 WIDTH: 96 - 700



HEIGHT: 96 - 1200 WIDTH: 546!



HEIGHT: 96 - 252 WIDTH: 96 - 1000



HEIGHT: 96 - 400 WIDTH: 96 - 1000



HEIGHT: 401 - 2100 WIDTH: 96 - 700



## LRS

### **TECHNICAL CARD**

2,0 23,0 2,0 23,0 2,0 22,0



2,0, 23,0 2,0, 23,0 2,0, 22,0

DETAIL \_ SECTION





RIBBED FRONT PANEL MADE OF MDF BOARD FINISHED WITH RAL / NCS PALETTE MATT LAQUER VERTICAL MILLING DIRECTION

## **LRS**



HEIGHT: 96 - 2100 WIDTH: 96 - 700

#### DG



HEIGHT: 96 - 1200 WIDTH: 546!

#### CS



HEIGHT: 96 - 252 WIDTH: 96 - 1000

#### CG



HEIGHT: 96