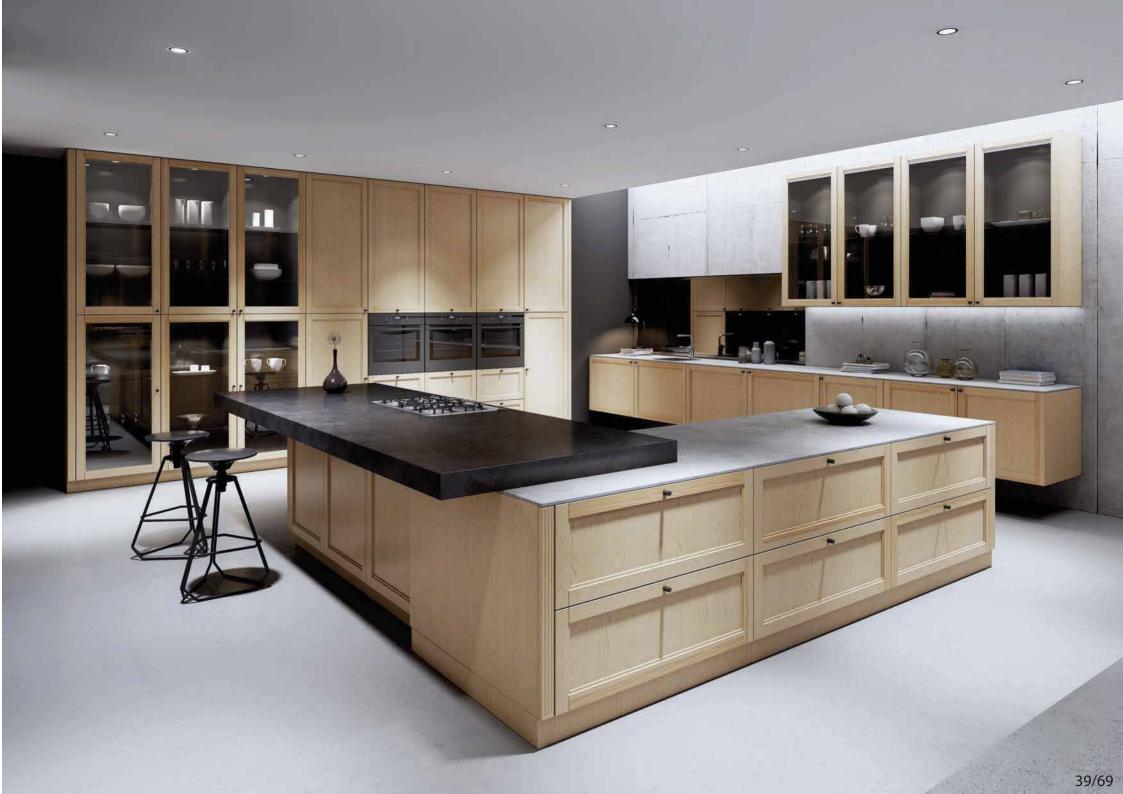

# DQ

FRAME FRONT PANEL MADE OF WOOD AND VENEERED MDF BOARD FINISHED WITH TRANSPARENT MATT LAQUER WITH OPTIONAL STAINING WITH STAIN OR PIGMENT LAQUER