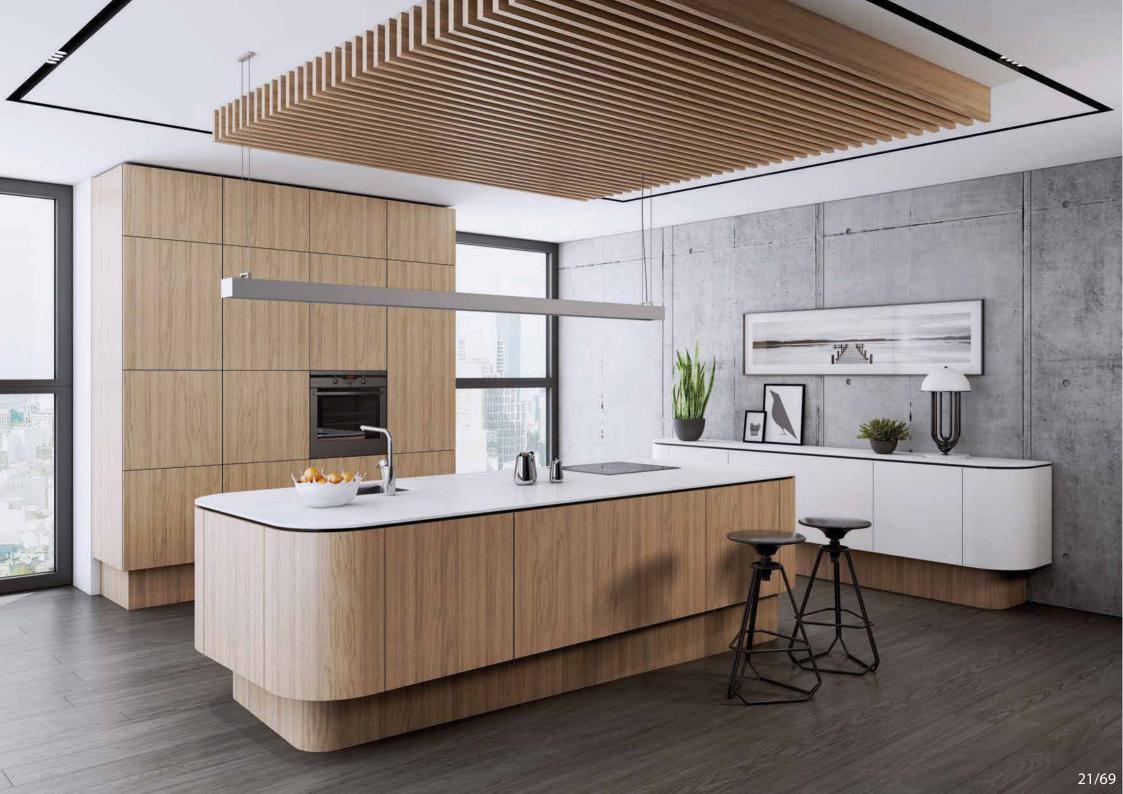

# W<sub>0</sub>

## **TECHNICAL CARD**

DETAIL \_ SECTION

FLAT FRONT PANEL MADE OF VENEERED MDF BOARD FINISHED WITH TRANSPARENT OR COLOURED MATT LAQUER VERTICAL DIRECTION FOR GRAIN

CG

HEIGHT: 96 - 2100 WIDTH: 96 - 700

HEIGHT: 96 - 400 WIDTH: 96 - 1000