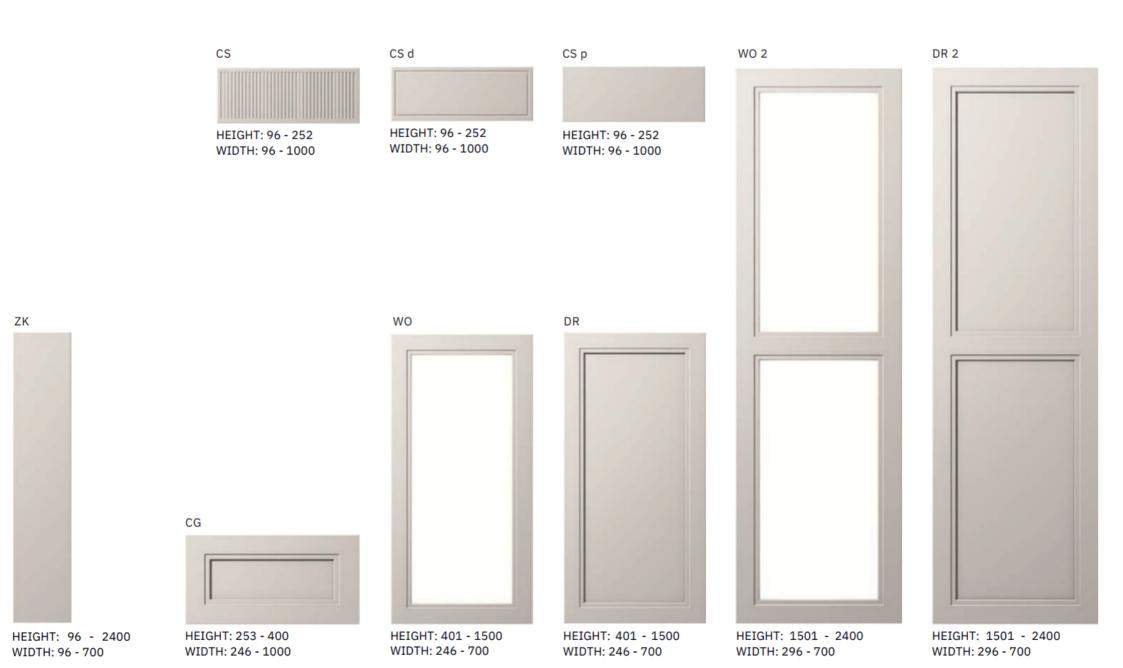

#### DG

HEIGHT: 96 - 1200 WIDTH: 546!

#### CS

HEIGHT: 96 - 252 WIDTH: 96 - 1000

#### CG

HEIGHT: 96 - 400 WIDTH: 96 - 1000

## DP

HEIGHT: 401 - 2100 WIDTH: 96 - 700