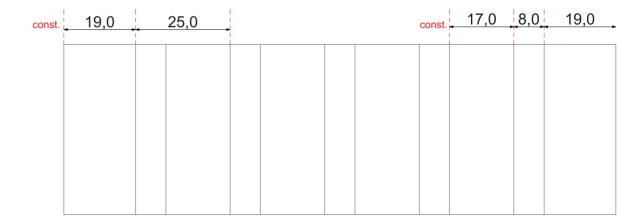

ell.

Our range of acoustic and decorative panels is stunning and comes in various sizes and finishes. Order your ironmongery products

from our website.

We supply brands such as Rlum. Hettich

We supply brands such as Blum, Hettich,
Strong and many more.
With us you are in good bands as our focus

With us you are in good hands as our focus is always on quality and excellence of craftsmanship which reflects our passion for well built furniture.

page 3: List page 4-49: Complete kitchens

(page 4-7) 2. LR

(page 8-19) 4. WRW

LRW

LRS

(page 20-25) 10. WO

(page 26-33) 14. WOK

L2K

(page 32-37) 18. DS

(page 38-42) 22. DQ

(page 43-47) 26. SMQ

page 48-50: Wardrobes

page 51-65: Acoustic panels

page 66-68: Ironmongery

page 69: Company details, Contacts















DETAIL \_ SECTION



RULES\_STANDARD DIMENSIONS



RIBBED FRONT PANEL MADE OF MDF BOARD FINISHED WITH RAL / NCS PALETTE MATT LAQUER VERTICAL MILLING DIRECTION















## **WRS**

### **TECHNICAL CARD**

2,0 23,0 2,0 23,0 2,0 22,0

2,0 23,0 2,0 23,0 2,0 22,0



DETAIL\_SECTION





MDF BOARD FINISHED WITH RAL / NCS PALETTE LAQUER VERTICAL MILLING DIRECTION

RIBBED FRONT PANEL MADE OF

**WRS** 













HEIGHT: 96 - 400 WIDTH: 96 - 1000



HEIGHT: 401 - 2100 WIDTH: 96 - 700







RIBBED FRONT PANEL MADE OF MDF BOARD FINISHED WITH RAL / NCS PALETTE LAQUER VERTICAL MILLING DIRECTION





/ DETAIL \_ SECTION





## **WRW**



HEIGHT: 96 - 2100 WIDTH: 96 - 700



HEIGHT: 96 - 1200 WIDTH: 546!



HEIGHT: 96 - 252 WIDTH: 96 - 1000



HEIGHT: 96 - 400 WIDTH: 96 - 1000



HEIGHT: 401 - 2100 WIDTH: 96 - 70