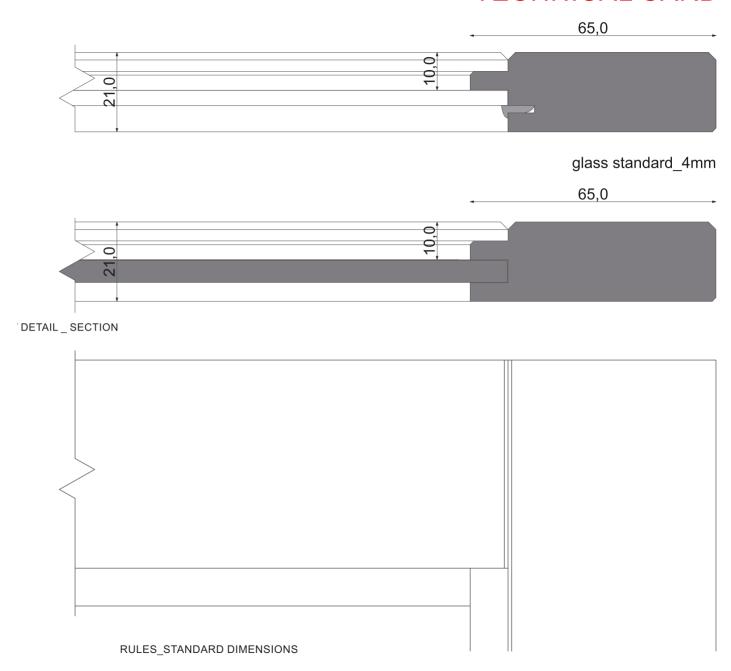

#### **TECHNICAL CARD**

glass standard\_4mm

RULES\_STANDARD DIMENSIONS

constans

FRAME FRONT PANEL MADE OF MDF BOARD FINISHED WITH RAL / NCS PALETTE MATT LAQUER