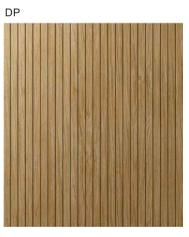

built furniture.

page 3: List page 4-49: Complete kitchens

(page 4-7) 2. LR

(page 8-19) 4. WRW

LRW

LRS

(page 20-25) 10. WO

(page 26-33) 14. WOK

L2K

(page 32-37) 18. DS

(page 38-42) 22. DQ

(page 43-47) 26. SMQ

page 48-50: Wardrobes

page 51-65: Acoustic panels

page 66-68: Ironmongery

page 69: Company details, Contacts















DETAIL \_ SECTION



RULES\_STANDARD DIMENSIONS



RIBBED FRONT PANEL MADE OF MDF BOARD FINISHED WITH RAL / NCS PALETTE MATT LAQUER VERTICAL MILLING DIRECTION















## **WRS**

### **TECHNICAL CARD**

2,0 23,0 2,0 23,0 2,0 22,0

2,0 23,0 2,0 23,0 2,0 22,0



DETAIL\_SECTION





MDF BOARD FINISHED WITH RAL / NCS PALETTE LAQUER VERTICAL MILLING DIRECTION

RIBBED FRONT PANEL MADE OF

**WRS** 













HEIGHT: 96 - 400 WIDTH: 96 - 1000



HEIGHT: 401 - 2100 WIDTH: 96 - 700







RIBBED FRONT PANEL MADE OF MDF BOARD FINISHED WITH RAL / NCS PALETTE LAQUER VERTICAL MILLING DIRECTION





/ DETAIL \_ SECTION





## **WRW**



HEIGHT: 96 - 2100 WIDTH: 96 - 700



HEIGHT: 96 - 1200 WIDTH: 546!



HEIGHT: 96 - 252 WIDTH: 96 - 1000



HEIGHT: 96 - 400 WIDTH: 96 - 1000



HEIGHT: 401 - 2100 WIDTH: 96 - 700



## LRS

### **TECHNICAL CARD**

2,0 23,0 2,0 23,0 2,0 22,0



2,0, 23,0 2,0, 23,0 2,0, 22,0

DETAIL \_ SECTION





RIBBED FRONT PANEL MADE OF MDF BOARD FINISHED WITH RAL / NCS PALETTE MATT LAQUER VERTICAL MILLING DIRECTION

## **LRS**



HEIGHT: 96 - 2100 WIDTH: 96 - 700

#### DG



HEIGHT: 96 - 1200 WIDTH: 546!

#### CS



HEIGHT: 96 - 252 WIDTH: 96 - 1000

#### CG



HEIGHT: 96 - 400 WIDTH: 96 - 1000

## DP



HEIGHT: 40