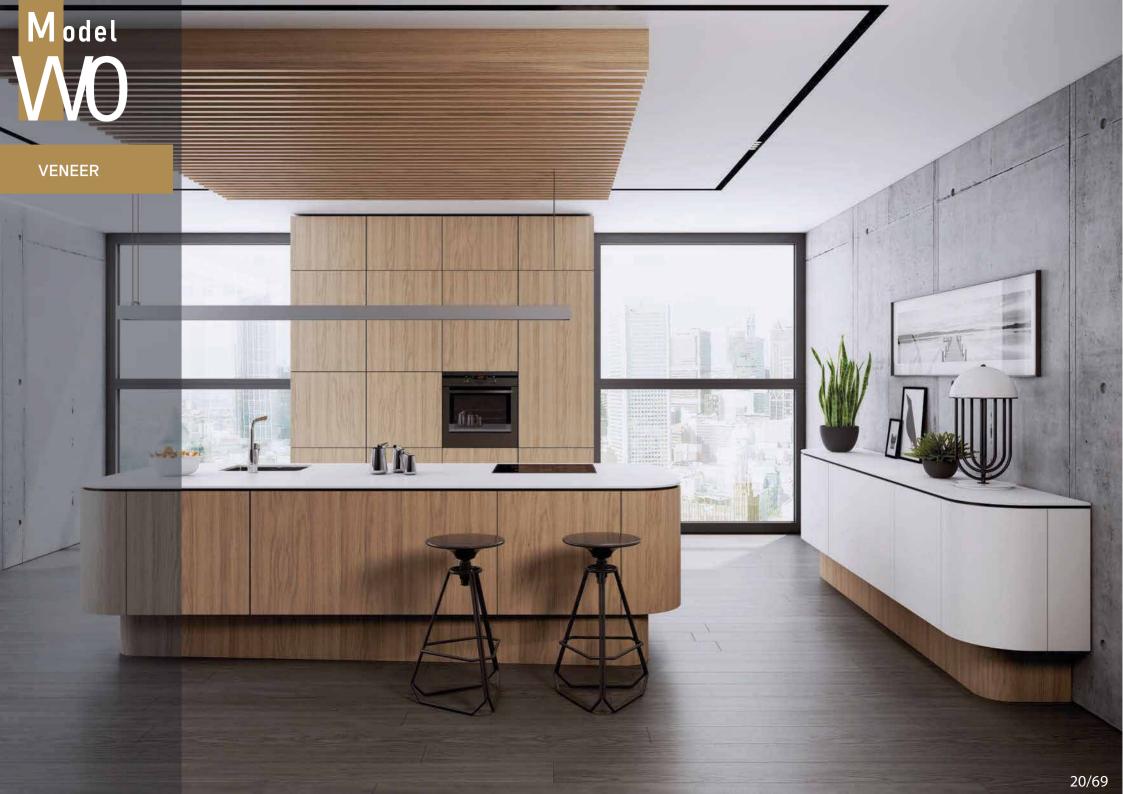

# W<sub>0</sub>

## **TECHNICAL CARD**

DETAIL \_ SECTION

FLAT FRONT PANEL MADE OF VENEERED MDF BOARD FINISHED WITH TRANSPARENT OR COLOURED MATT LAQUER VERTICAL DIRECTION FOR GRAIN

CG

HEIGHT: 96 - 2100 WIDTH: 96 - 700

HEIGHT: 96 - 400 WIDTH: 96 - 1000