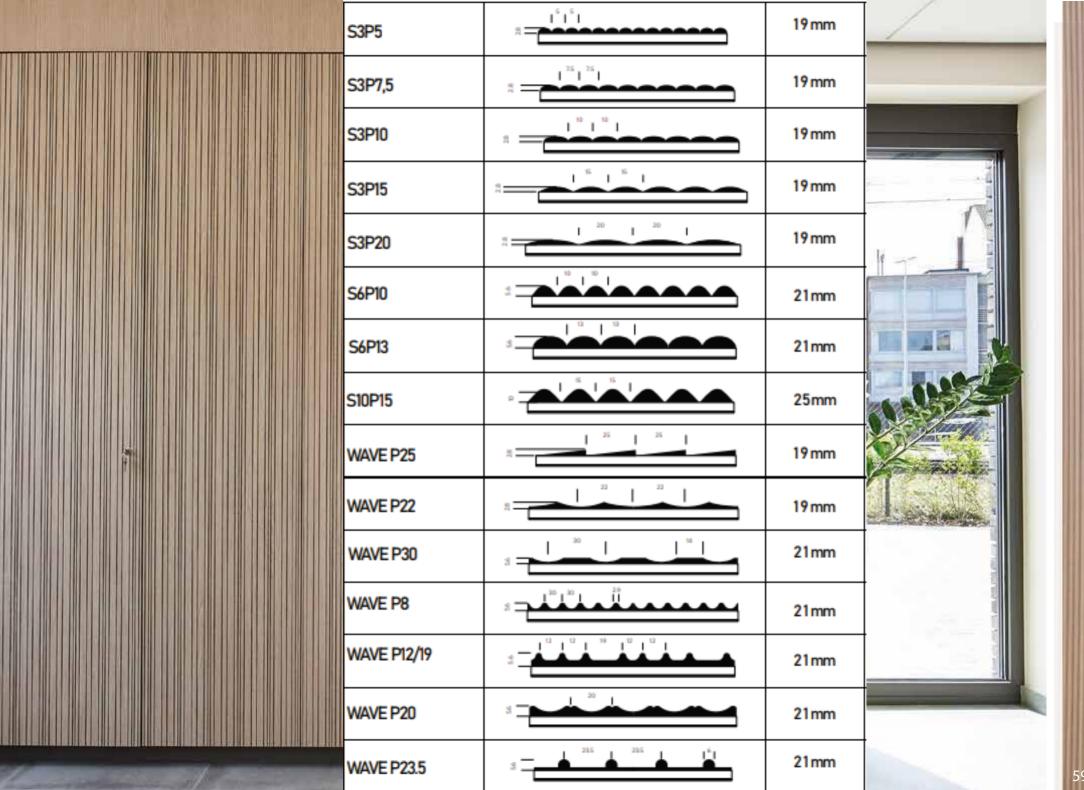

### ACOUSTIC AND DECORATIVE PANELS

Suitable for walls and ceilings, our acoustic or decorative panels can convert any room into a stylish space very fast. The panels will come ready for an easy installation. Slatted panels on felt backing will transform the space and add a modern touch.

Our acoustic panels have high acoustic properties and are suitable for domestic or commercial use. We offer a wide range of Flexi panels, Solid panels, Bamboo panels and decorative panels created by inovative routing machinery to achieve chosen design.

| S6P10                                        | 2 10 10 10                              | 21mm |
|----------------------------------------------|-----------------------------------------|------|
| S6P13                                        | 3 12 12                                 | 21mm |
| WAVE P30                                     | 30   16                                 | 21mm |
| WAVE P8                                      | 2 - 130 130 1 29                        | 21mm |
| WAVE P12/19                                  | 3                                       | 21mm |
| WAVE P20                                     | 20 1                                    | 21mm |
| WAVE P23.5                                   | 2 - 235 235 1 4                         | 21mm |
| WAVE PLUS                                    | 8                                       | 21mm |
| MILLED P4F04<br>MILLED P5F05<br>MILLED P6F06 | 2 — — — — — — — — — — — — — — — — — — — | 21mm |
| MILLED P4/6/8/12                             | 2 <b></b>                               | 21mm |
| S6P10                                        |                                         | 11mm |
| S6P13                                        | 3 - 1 2 - 1 2 - 1                       | 11mm |
|                                              |                                         |      |