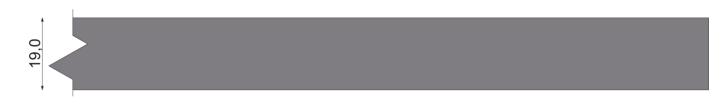

## **WRS**

### **TECHNICAL CARD**

2,0 23,0 2,0 23,0 2,0 22,0

2,0 23,0 2,0 23,0 2,0 22,0

DETAIL\_SECTION

MDF BOARD FINISHED WITH RAL / NCS PALETTE LAQUER VERTICAL MILLING DIRECTION

RIBBED FRONT PANEL MADE OF

**WRS** 

HEIGHT: 96 - 400 WIDTH: 96 - 1000