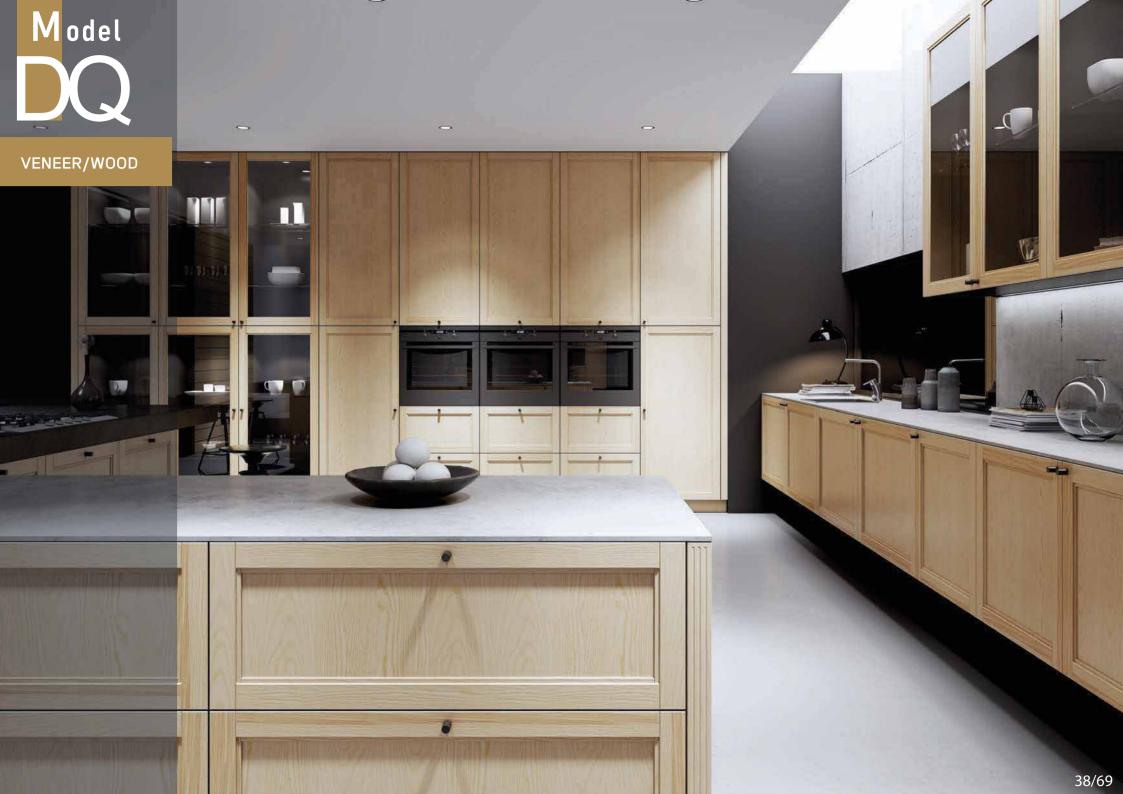

# DQ

FRAME FRONT PANEL MADE OF WOOD AND VENEERED MDF BOARD FINISHED WITH TRANSPARENT MATT LAQUER WITH OPTIONAL STAINING WITH STAIN OR PIGMENT LAQUER