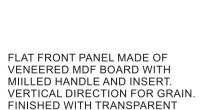

## **TECHNICAL CARD**

DETAIL \_ SECTION

FLAT FRONT PANEL MADE OF VENEERED MDF BOARD FINISHED WITH TRANSPARENT OR COLOURED MATT LAQUER VERTICAL DIRECTION FOR GRAIN

CG

HEIGHT: 96 - 2100 WIDTH: 96 - 700

HEIGHT: 96 - 400 WIDTH: 96 - 1000