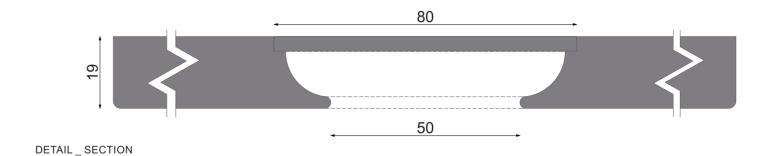

#### **TECHNICAL CARD**

glass standard\_4mm

RULES\_STANDARD DIMENSIONS

constans

FRAME FRONT PANEL MADE OF MDF BOARD FINISHED WITH RAL / NCS PALETTE MATT LAQUER