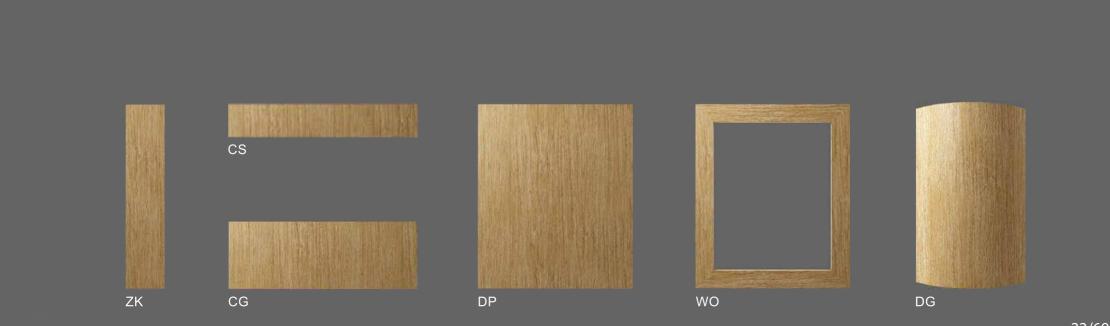

#### DG

HEIGHT: 96 - 1200 WIDTH: 546!

#### CS

HEIGHT: 96 - 252 WIDTH: 96 - 1000

#### CG

HEIGHT: 96 - 400 WIDTH: 96 - 1000

## DP

HEIGHT: 401 - 2100 WIDTH: 96 - 700