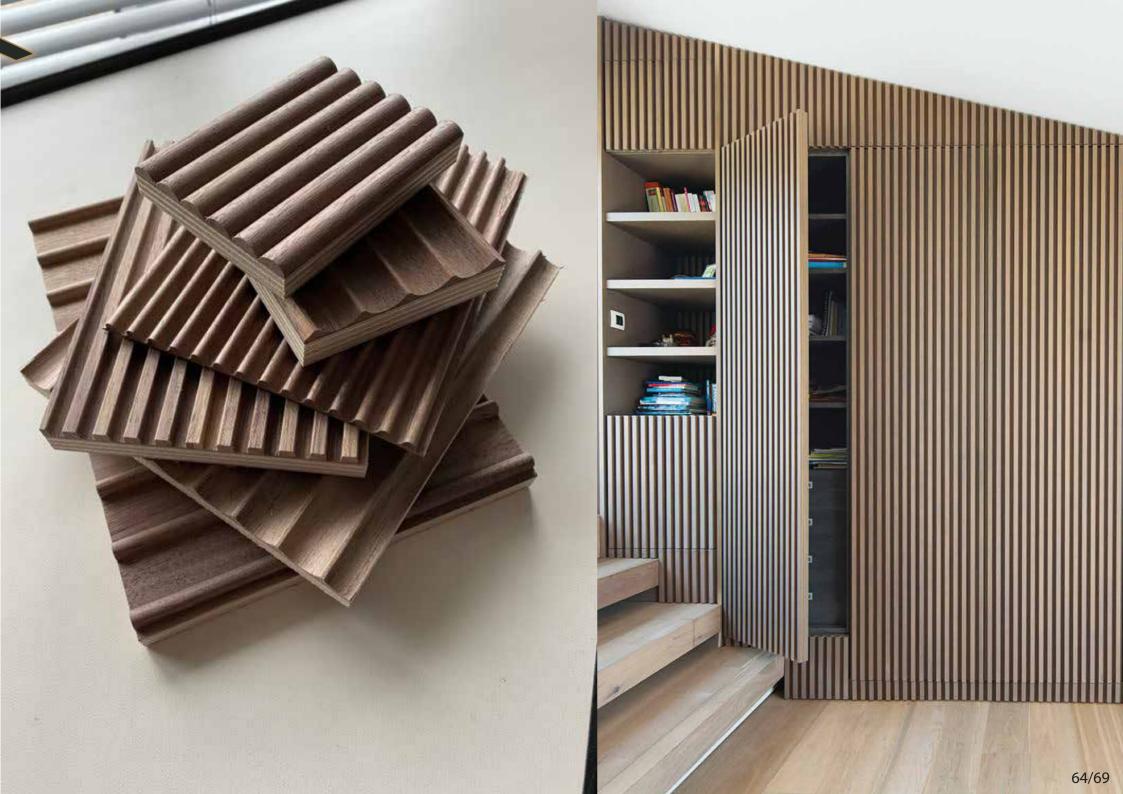

### ACOUSTIC AND DECORATIVE PANELS

Suitable for walls and ceilings, our acoustic or decorative panels can convert any room into a stylish space very fast. The panels will come ready for an easy installation. Slatted panels on felt backing will transform the space and add a modern touch.

Our acoustic panels have high acoustic properties and are suitable for domestic or commercial use. We offer a wide range of Flexi panels, Solid panels, Bamboo panels and decorative panels created by inovative routing machinery to achieve chosen design.