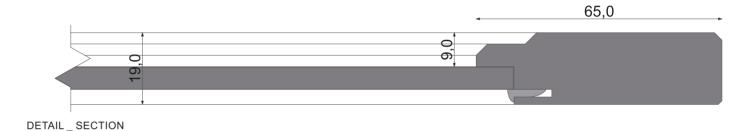

## **WRS**

### **TECHNICAL CARD**

2,0 23,0 2,0 23,0 2,0 22,0

2,0 23,0 2,0 23,0 2,0 22,0

DETAIL\_SECTION

MDF BOARD FINISHED WITH RAL / NCS PALETTE LAQUER VERTICAL MILLING DIRECTION

RIBBED FRONT PANEL MADE OF

**WRS** 

HEIGHT: 96 - 400 WIDTH: 96 - 1000