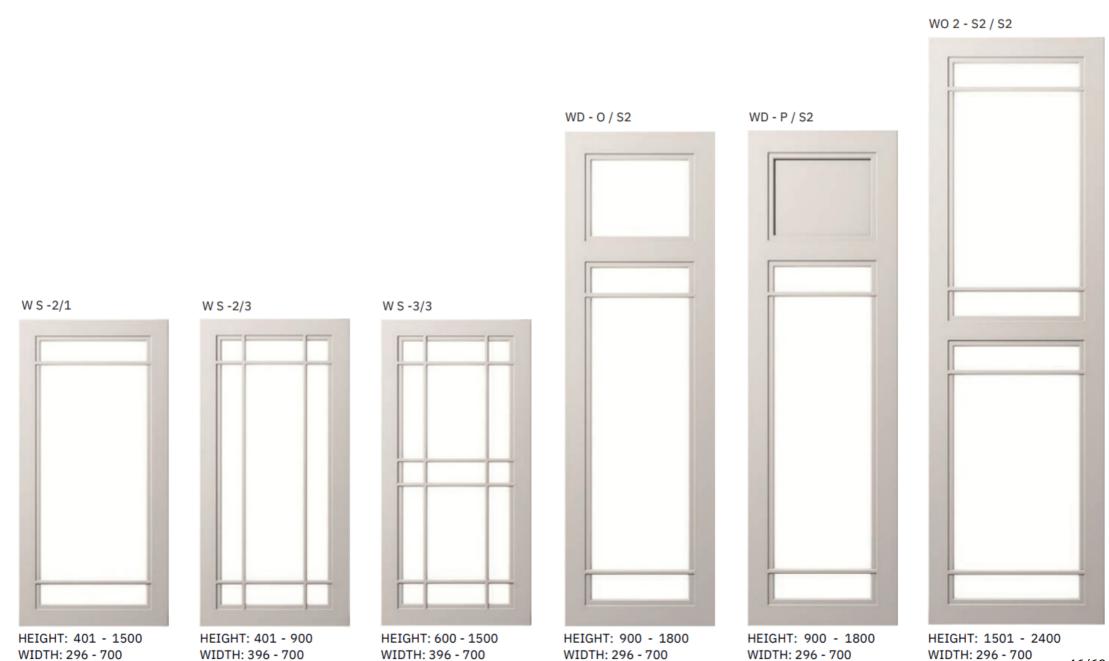

## **WRS**

### **TECHNICAL CARD**

2,0 23,0 2,0 23,0 2,0 22,0

2,0 23,0 2,0 23,0 2,0 22,0

DETAIL\_SECTION

MDF BOARD FINISHED WITH RAL / NCS PALETTE LAQUER VERTICAL MILLING DIRECTION

RIBBED FRONT PANEL MADE OF

**WRS** 

HEIGHT: 96 - 400 WIDTH: 96 - 1000

HEIGHT: 401 - 2100 WIDTH: 96 - 700

RIBBED FRONT PANEL MADE OF MDF BOARD FINISHED WITH RAL / NCS PALETTE LAQUER VERTICAL MILLING DIRECTION

/ DETAIL \_ SECTION

## **WRW**

HEIGHT: 96 - 2100 WIDTH: 96 - 700

HEIGHT: 96 - 1200 WIDTH: 546!

HEIGHT: 96 - 252 WIDTH: 96 - 1000

HEIGHT: 96 - 400 WIDTH: 96 - 1000

HEIGHT: 401 - 2100 WIDTH: 96 - 700