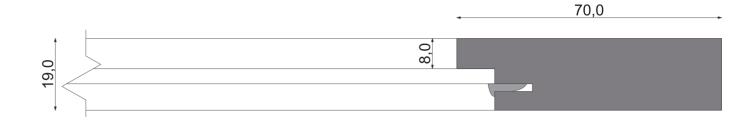

## **WRS**

### **TECHNICAL CARD**

2,0 23,0 2,0 23,0 2,0 22,0

2,0 23,0 2,0 23,0 2,0 22,0

DETAIL\_SECTION

MDF BOARD FINISHED WITH RAL / NCS PALETTE LAQUER VERTICAL MILLING DIRECTION

RIBBED FRONT PANEL MADE OF

**WRS** 

HEIGHT: 96 - 400 WIDTH: 96 - 1000