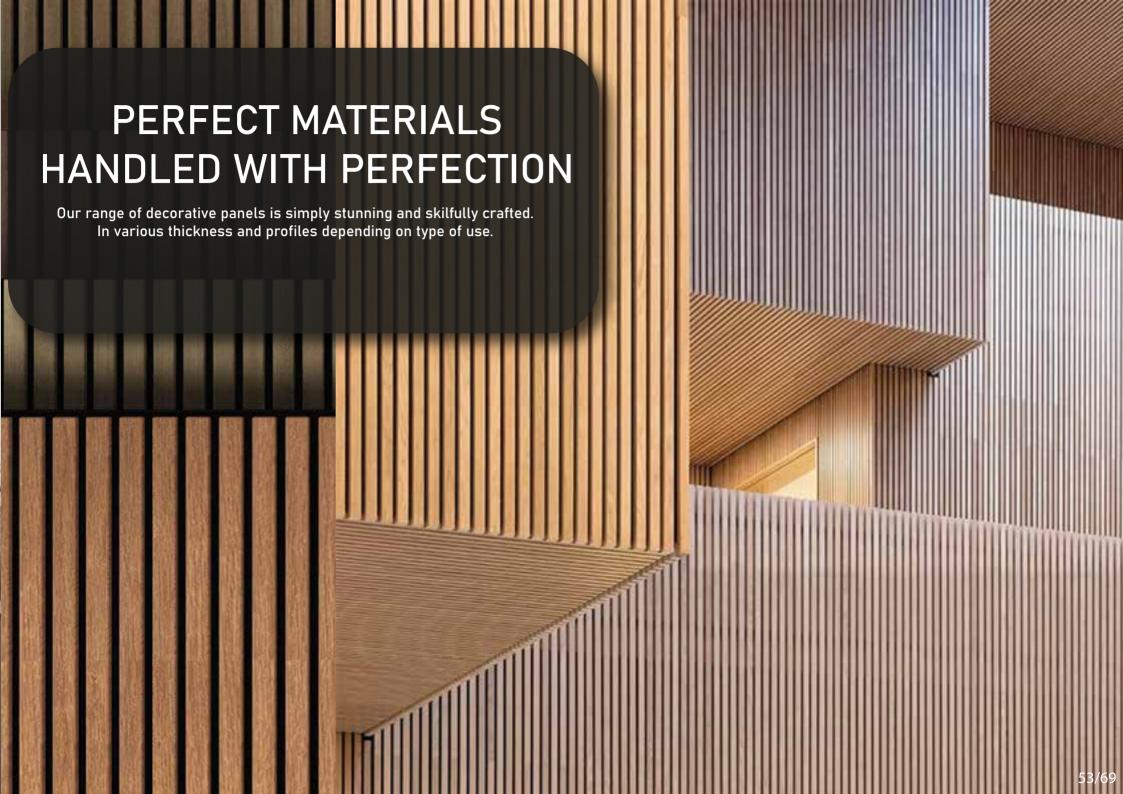

### ACOUSTIC AND DECORATIVE PANELS

Suitable for walls and ceilings, our acoustic or decorative panels can convert any room into a stylish space very fast. The panels will come ready for an easy installation. Slatted panels on felt backing will transform the space and add a modern touch.

Our acoustic panels have high acoustic properties and are suitable for domestic or commercial use. We offer a wide range of Flexi panels, Solid panels, Bamboo panels and decorative panels created by inovative routing machinery to achieve chosen design.