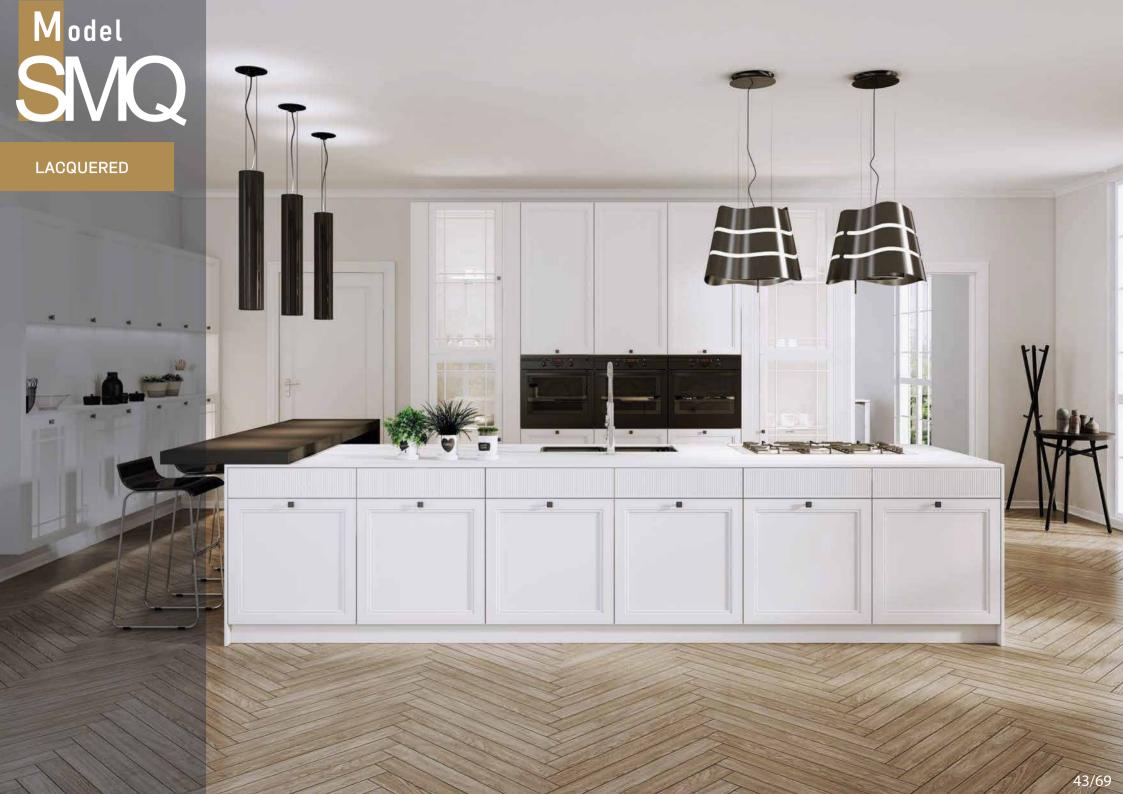

(page 43-47) 26. SMQ

page 48-50: Wardrobes

page 51-65: Acoustic panels

page 66-68: Ironmongery

page 69: Company details, Contacts

DETAIL \_ SECTION

RULES\_STANDARD DIMENSIONS

RIBBED FRONT PANEL MADE OF MDF BOARD FINISHED WITH RAL / NCS PALETTE MATT LAQUER VERTICAL MILLING DIRECTION

### SMQ