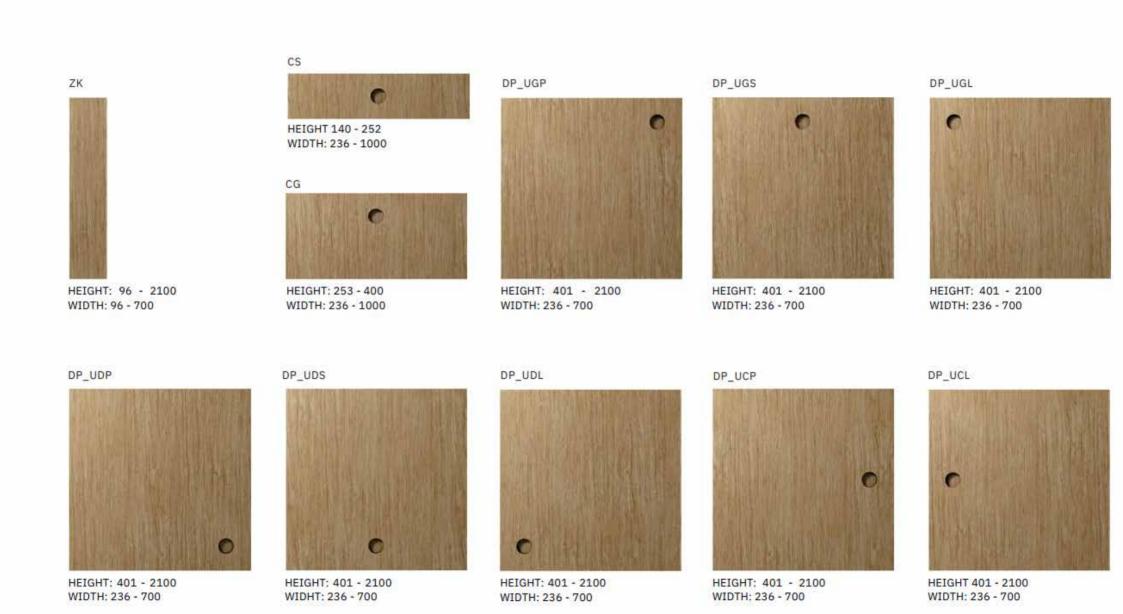

## DP

HEIGHT: 401 - 2100 WIDTH: 96 - 700

# DQ

FRAME FRONT PANEL MADE OF WOOD AND VENEERED MDF BOARD FINISHED WITH TRANSPARENT MATT LAQUER WITH OPTIONAL STAINING WITH STAIN OR PIGMENT LAQUER