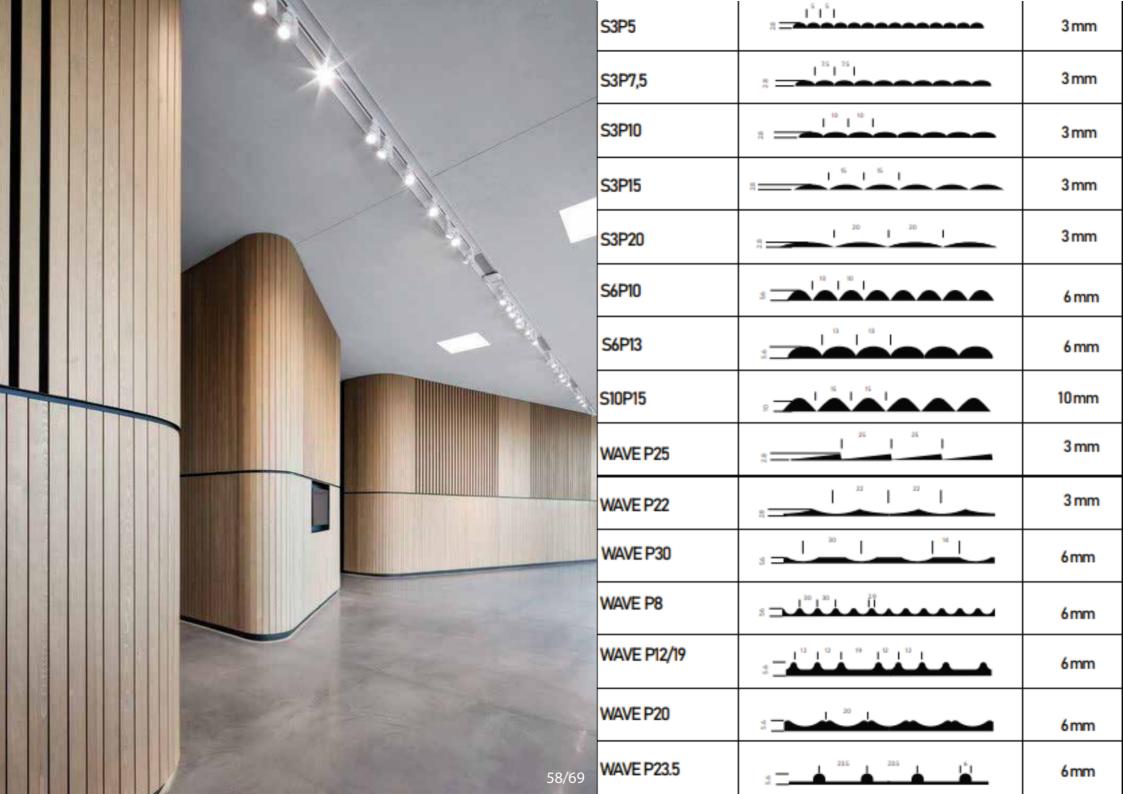

### ACOUSTIC AND DECORATIVE PANELS

Suitable for walls and ceilings, our acoustic or decorative panels can convert any room into a stylish space very fast. The panels will come ready for an easy installation. Slatted panels on felt backing will transform the space and add a modern touch.

Our acoustic panels have high acoustic properties and are suitable for domestic or commercial use. We offer a wide range of Flexi panels, Solid panels, Bamboo panels and decorative panels created by inovative routing machinery to achieve chosen design.

| S6P10                                        | 2 10 10 10                              | 21mm |
|----------------------------------------------|-----------------------------------------|------|
| S6P13                                        | 3 12 12                                 | 21mm |
| WAVE P30                                     | 30   16                                 | 21mm |
| WAVE P8                                      | 2 - 130 130 1 29                        | 21mm |
| WAVE P12/19                                  | 3                                       | 21mm |
| WAVE P20                                     | 20 1                                    | 21mm |
| WAVE P23.5                                   | 2 - 235 235 1 4                         | 21mm |
| WAVE PLUS                                    | 8                                       | 21mm |
| MILLED P4F04<br>MILLED P5F05<br>MILLED P6F06 | 2 — — — — — — — — — — — — — — — — — — — | 21mm |
| MILLED P4/6/8/12                             | 2 <b></b>                               | 21mm |
| S6P10                                        |                                         | 11mm |
| S6P13                                        | 3 - 1 2 - 1 2 - 1                       | 11mm |
|                                              |                                         |      |