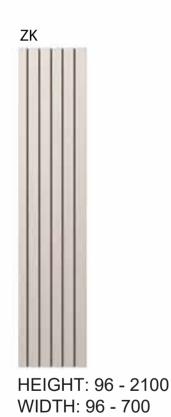

# DS

DETAIL\_SECTION

FRAME FRONT MADE FROM WOOD / VENEERED MDF BOARD FINISHED WITH TRANSPARENT LAQUER WITH OPTIONAL STAINING WITH STAIN OR PIGMENT VARNISH

ZK

HEIGHT: 96 - 252 WIDTH: 96 - 1000

HEIGHT: 253 - 400 WIDTH: 250 - 1000

HEIGHT: 401 - 1500 WIDTH: 246 - 700