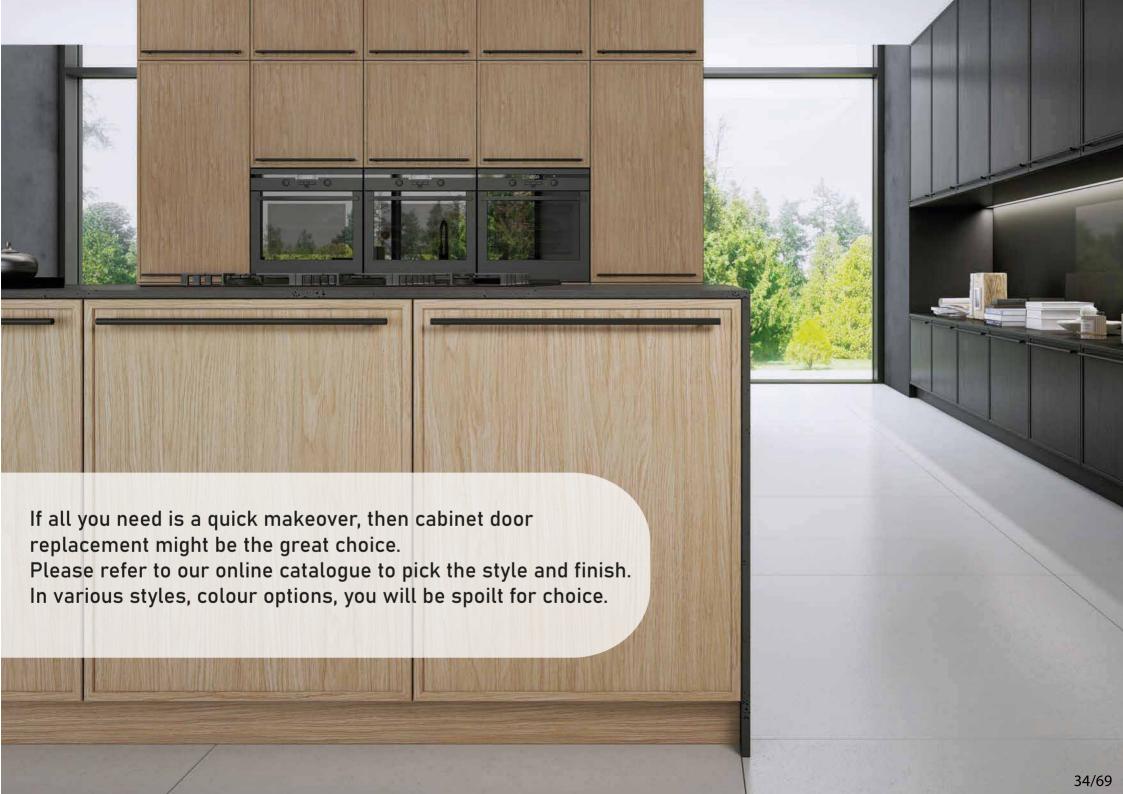

More space inside your home

If your wardrobes look outdated, then choose our option of cabinet door replacement.

Our panelling range is stylish and modern and if that isn't enough we also offer a selection of flexible panels, so creating curved features will not be an issue anymore.