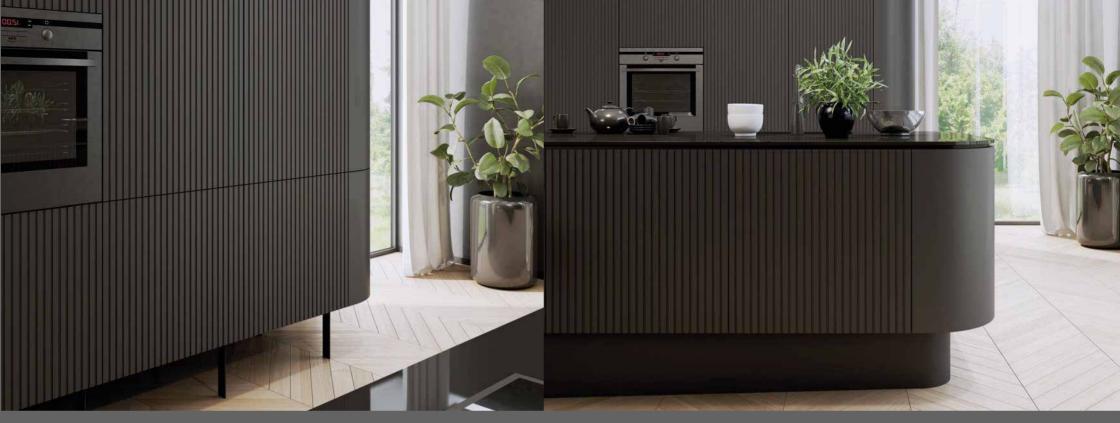

## LRS

### **TECHNICAL CARD**

2,0 23,0 2,0 23,0 2,0 22,0

2,0, 23,0 2,0, 23,0 2,0, 22,0

DETAIL \_ SECTION

RIBBED FRONT PANEL MADE OF MDF BOARD FINISHED WITH RAL / NCS PALETTE MATT LAQUER VERTICAL MILLING DIRECTION

## **LRS**

HEIGHT: 96 - 2100 WIDTH: 96 - 700