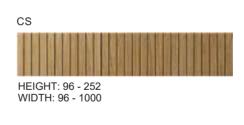

hip which reflects our passion for well built furniture.

page 3: List page 4-49: Complete kitchens

(page 4-7) 2. LR

(page 8-19) 4. WRW

LRW

LRS

(page 20-25) 10. WO

(page 26-33) 14. WOK

L2K

(page 32-37) 18. DS

(page 38-42) 22. DQ

(page 43-47) 26. SMQ

page 48-50: Wardrobes

page 51-65: Acoustic panels

page 66-68: Ironmongery

page 69: Company details, Contacts















DETAIL \_ SECTION



RULES\_STANDARD DIMENSIONS



RIBBED FRONT PANEL MADE OF MDF BOARD FINISHED WITH RAL / NCS PALETTE MATT LAQUER VERTICAL MILLING DIRECTION















## **WRS**

### **TECHNICAL CARD**

2,0 23,0 2,0 23,0 2,0 22,0

2,0 23,0 2,0 23,0 2,0 22,0



DETAIL\_SECTION





MDF BOARD FINISHED WITH RAL / NCS PALETTE LAQUER VERTICAL MILLING DIRECTION

RIBBED FRONT PANEL MADE OF

**WRS** 













HEIGHT: 96 - 400 WIDTH: 96 - 1000



HEIGHT: 401 - 2100 WIDTH: 96 - 700







RIBBED FRONT PANEL MADE OF MDF BOARD FINISHED WITH RAL / NCS PALETTE LAQUER VERTICAL MILLING DIRECTION





/ DETAIL \_ SECTION





## **WRW**



HEIGHT: 96 - 2100 WIDTH: 96 - 700



HEIGHT: 96 - 1200 WIDTH: 546!



HEIGHT: 96 - 252 WIDTH: 96 - 1000



HEIGHT: 96 - 400 WIDTH: 96 - 1000



HEIGHT: 401 - 2100 WIDTH: 96 - 700



## LRS

### **TECHNICAL CARD**

2,0 23,0 2,0 23,0 2,0 22,0



2,0, 23,0 2,0, 23,0 2,0, 22,0

DETAIL \_ SECTION





RIBBED FRONT PANEL MADE OF MDF BOARD FINISHED WITH RAL / NCS PALETTE MATT LAQUER VERTICAL MILLING DIRECTION

## **LRS**



HEIGHT: 96 - 2100 WIDTH: 96 - 700

#### DG



HEIGHT: 96 - 1200 WIDTH: 546!

#### CS



HEIGHT: 96 - 252 WIDTH: 96 - 1000

#### CG



HEIGHT: 96 - 40